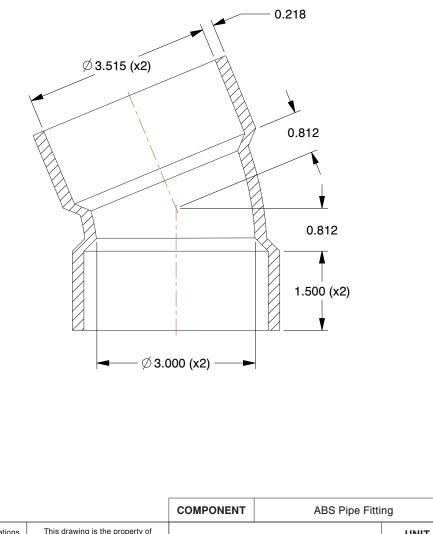

## NOTES:

- 1. ITEM: 22-1/2° Elbow
- 2. TEMP. RANGE: -40° to 180°F
- 3. PIPE SIZE PIPE FITTING : 3"
- 4. PIPE FITTING MATERIAL: ABS
- 5. FITTING CONNECTION TYPE: Hub x Hub
- 6. FITTING SCHEDULE/CLASS: Schedule 40
- 7. STANDARDS: Cell Class 32222 As Defined In ASTM D3965

|                 |                                                                                                                      |                                                                                                                                                                                                                                                                                                                                       |                                                                                                                                          |      | COMPONENT | ABS Pipe               | Fitting |  |
|-----------------|----------------------------------------------------------------------------------------------------------------------|---------------------------------------------------------------------------------------------------------------------------------------------------------------------------------------------------------------------------------------------------------------------------------------------------------------------------------------|------------------------------------------------------------------------------------------------------------------------------------------|------|-----------|------------------------|---------|--|
| <b>GRAINGER</b> | This file and any associated information and specifications are provided for reference and evaluation purposes only, | GRAINGER. It contains confidential,                                                                                                                                                                                                                                                                                                   |                                                                                                                                          |      |           | UNIT                   |         |  |
|                 |                                                                                                                      | and is subject to change without notice. Grainger makes<br>no representations, warranties or guarantees as to the<br>appropriateness, accuracy, completeness, or suitability<br>for any purpose, of the file, information or specifications.<br>You are solely responsible for the use of the file,<br>information or specifications. | proprietary information that is<br>GRAINGER property. Do not disclose<br>to or duplicate for others except<br>as authorized by GRAINGER. |      | 1WJB5     |                        | INCH    |  |
| 1-(800          | 100 Grainger Parkway, Lake Forest, Illinois 60045-5201<br>1-(800) GRAINGER, 1-(800) 472-4643, (847) 535-1000         |                                                                                                                                                                                                                                                                                                                                       |                                                                                                                                          |      |           |                        | SHEET   |  |
|                 | www.grainger.com                                                                                                     |                                                                                                                                                                                                                                                                                                                                       | SCALE                                                                                                                                    | 0.55 | 22-1/2 D  | 1/2 Deg Elbow,3 In Hub | 1 of 1  |  |