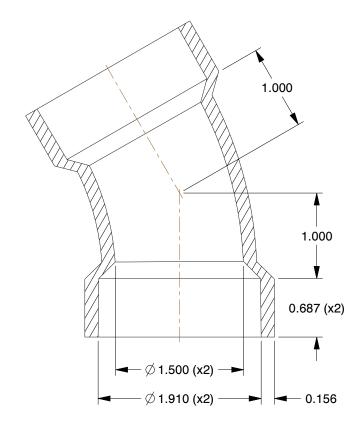

## NOTES:

1. ITEM: 60° Elbow

2. TEMP. RANGE: -40° to 180°F
3. PIPE SIZE - PIPE FITTING: 1-1/2"
4. PIPE FITTING MATERIAL: ABS

5. FITTING CONNECTION TYPE: Hub x Hub 6. FITTING SCHEDULE/CLASS: Schedule 40

7. STANDARDS: Cell Class 32222 As Defined In ASTM D3965

0.89

COMPONENT

**ABS Pipe Fitting** 

**1WJA9** 

60 Deg Elbow,1-1/2 In x 1-1/2 In Hub

SHEET

UNIT

INCH