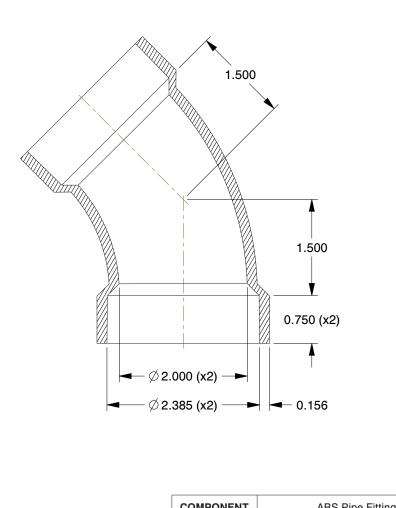

## NOTES:

- 1. ITEM: 45° Elbow
- 2. TEMP. RANGE: -40° to 180°F
- 3. PIPE SIZE PIPE FITTING : 2"
- 4. PIPE FITTING MATERIAL: ABS
- 5. FITTING SCHEDULE/CLASS: Schedule 40
- 6. FITTING CONNECTION TYPE: Hub x Hub
- 7. STANDARDS: Cell Class 32222 As Defined In ASTM D3965

|  | STANDANDO. GEN GIASS SZZZZ AS DENNEG IN AGTIM DOSGS                                                          |                                                                                                                                                                                                                                                                                                                                       |                                                                                                                                          | COMPONENT | ABS Pipe Fitting |                |        |  |
|--|--------------------------------------------------------------------------------------------------------------|---------------------------------------------------------------------------------------------------------------------------------------------------------------------------------------------------------------------------------------------------------------------------------------------------------------------------------------|------------------------------------------------------------------------------------------------------------------------------------------|-----------|------------------|----------------|--------|--|
|  | <b>GRAINGER</b>                                                                                              | This file and any associated information and specifications This drawing is the property are provided for reference and evaluation purposes only. GRAINGER. It contains confid                                                                                                                                                        |                                                                                                                                          | ,         | 1\///\2          |                | UNIT   |  |
|  |                                                                                                              | and is subject to change without notice. Grainger makes<br>no representations, warranties or guarantees as to the<br>appropriateness, accuracy, completeness, or suitability<br>for any purpose, of the file, information or specifications.<br>You are solely responsible for the use of the file,<br>information or specifications. | proprietary information that is<br>GRAINGER property. Do not disclose<br>to or duplicate for others except<br>as authorized by GRAINGER. |           |                  |                | INCH   |  |
|  | 100 Grainger Parkway, Lake Forest, Illinois 60045-5201<br>1-(800) GRAINGER, 1-(800) 472-4643, (847) 535-1000 |                                                                                                                                                                                                                                                                                                                                       |                                                                                                                                          |           |                  |                | SHEET  |  |
|  | www.grainger.com                                                                                             |                                                                                                                                                                                                                                                                                                                                       | SCALE                                                                                                                                    | 0.67      | 45 Deg           | Elbow,2 In Hub | 1 of 1 |  |