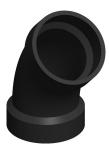

## NOTES:

- 1. ITEM: 45° Elbow
- 2. TEMP. RANGE: -40° to 180°F
- 3. PIPE SIZE PIPE FITTING : 2"
- 4. PIPE FITTING MATERIAL: ABS
- 5. FITTING SCHEDULE/CLASS: Schedule 40
- 6. FITTING CONNECTION TYPE: Hub x Hub
- 7. STANDARDS: Cell Class 32222 As Defined In ASTM D3965