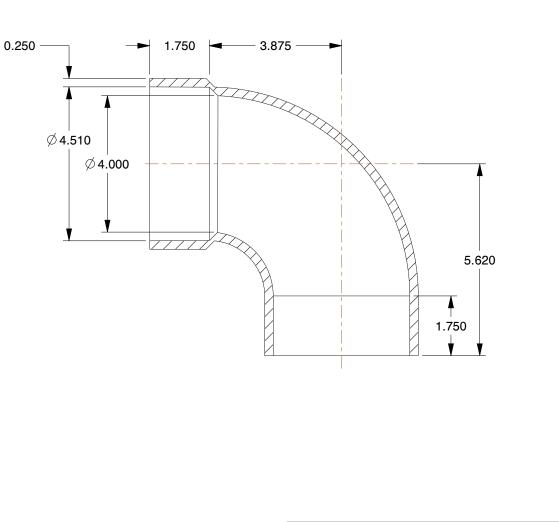

## NOTES:

- 1. ITEM: 90° Street Elbow
- 2. TEMP. RANGE: -40° to 180°F
- 3. PIPE SIZE PIPE FITTING : 4"
- 4. PIPE FITTING MATERIAL: ABS
- 5. FITTING SCHEDULE/CLASS: Schedule 40
- 6. FITTING CONNECTION TYPE: Hub x Spigot

| 7. STANDARDS: Cell Class 322 | 222 As Defined In ASTM D3965 |
|------------------------------|------------------------------|
|------------------------------|------------------------------|

| 7. STANDARDS: Cell Class 32222 As Defined in ASTM D3965                                                      |                                                                                                                         |                                                                                                                                                                                                                    | COMPONENT | ONENT ABS Pipe Fitting |                         |        |
|--------------------------------------------------------------------------------------------------------------|-------------------------------------------------------------------------------------------------------------------------|--------------------------------------------------------------------------------------------------------------------------------------------------------------------------------------------------------------------|-----------|------------------------|-------------------------|--------|
| <b>GRAINGER</b>                                                                                              | This file and any associated information and specifications<br>are provided for reference and evaluation purposes only, | This drawing is the property of<br>GRAINGER. It contains confidential,<br>proprietary information that is<br>GRAINGER property. Do not disclose<br>to or duplicate for others except<br>as authorized by GRAINGER. |           | 1WHZ9                  |                         | UNIT   |
|                                                                                                              | and is subject to change without notice. Grainger make no representations, warranties or guarantees as to the           |                                                                                                                                                                                                                    |           |                        |                         | INCH   |
| 100 Grainger Parkway, Lake Forest, Illinois 60045-5201<br>1-(800) GRAINGER, 1-(800) 472-4643, (847) 535-1000 | appropriateness, accuracy, completeness, or suitability<br>for any purpose, of the file, information or specifications. |                                                                                                                                                                                                                    |           |                        |                         | SHEET  |
| www.grainger.com                                                                                             | You are solely responsible for the use of the file,<br>information or specifications.                                   | SCALE                                                                                                                                                                                                              | 0.36      | 90 Deg Street          | Elbow,4 In Hub x Spigot | 1 of 1 |