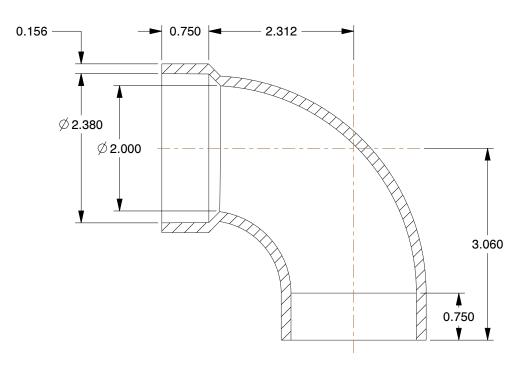

## **NOTES:**

1. ITEM: 90° Street Elbow

2. TEMP. RANGE: -40° to 180°F

3. PIPE SIZE - PIPE FITTING : 2"

4. PIPE FITTING MATERIAL: ABS

5. FITTING SCHEDULE/CLASS: Schedule 40

6. FITTING CONNECTION TYPE: Spigot x Hub

SCALE

0.65

COMPONENT

ABS Pipe Fitting

1WHZ7

90 Deg Street Elbow,2 In Hub x Spigot

INCH SHEET

UNIT

1 of 1