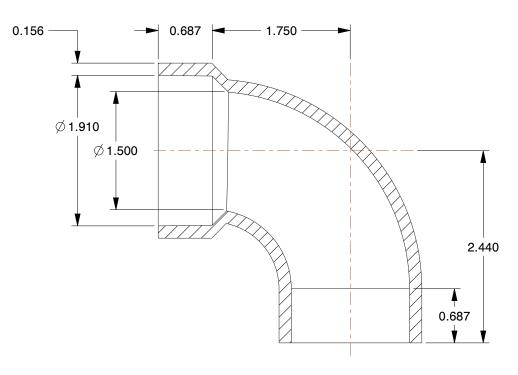

## **NOTES:**

1. ITEM: 90° Street Elbow

2. TEMP. RANGE: -40° to 180°F
3. PIPE SIZE - PIPE FITTING: 1-1/2"
4. PIPE FITTING MATERIAL: ABS

5. FITTING SCHEDULE/CLASS: Schedule 406. FITTING CONNECTION TYPE: Hub x Spigot

0.82

COMPONENT

ABS Pipe Fitting

1WHZ6

90 Street Elbow,1-1/2 In Hub x Spigot

INCH

UNIT

1 of 1