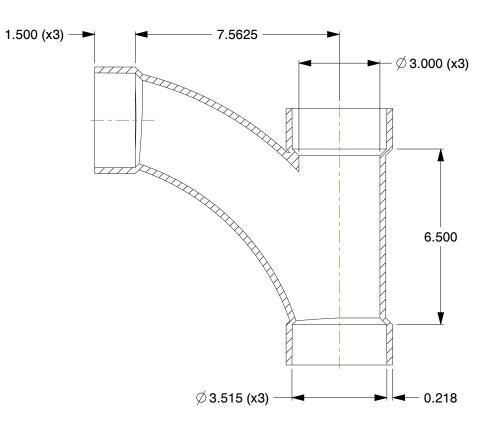

## **NOTES:**

1. TEMP. RANGE: -40° to 180°F

2. PIPE FITTING MATERIAL: ABS

3. ITEM: Wye with 45 Degrees Bend

4. PIPE SIZE - PIPE FITTING: 3"

5. FITTING SCHEDULE/CLASS: Schedule 40

6. SPECIFIC FITTING SHAPE: 45 Degrees Bend Wye

7. FITTING CONNECTION TYPE: Hub x Hub x Hub

8. STANDARDS: Cell Class 32222 As Defined In ASTM D3965



100 Grainger Parkway, Lake Forest, Illinois 60045-5201 1-(800) GRAINGER, 1-(800) 472-4643, (847) 535-1000 www.grainger.com This file and any associated information and specifications are provided for reference and evaluation purposes only, and is subject to change without notice. Grainger makes no representations, warranties or guarantees as to the appropriateness, accuracy, completeness, or suitability for any purpose, of the file, information or specifica