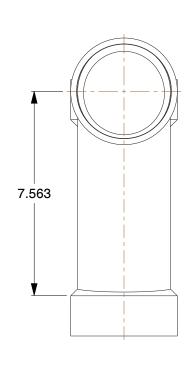

## **NOTES:**

1. TEMP. RANGE: -40° to 180°F

2. PIPE FITTING MATERIAL: ABS

3. ITEM: Wye with 45 Degrees Bend

4. PIPE SIZE - PIPE FITTING: 3"

5. FITTING SCHEDULE/CLASS: Schedule 40

6. SPECIFIC FITTING SHAPE: 45 Degrees Bend Wye

7. FITTING CONNECTION TYPE: Hub x Hub x Hub

8. STANDARDS: Cell Class 32222 As Defined In ASTM D3965



100 Grainger Parkway, Lake Forest, Illinois 60045-5201 1-(800) GRAINGER, 1-(800) 472-4643, (847) 535-1000 www.grainger.com This file and any associated information and specifications are provided for reference and evaluation purposes only, and is subject to change without notice. Grainger makes no representations, warranties or guarantees as to the appropriateness, accuracy, completeness, or suitability for any purpose, of the file, information or specifi