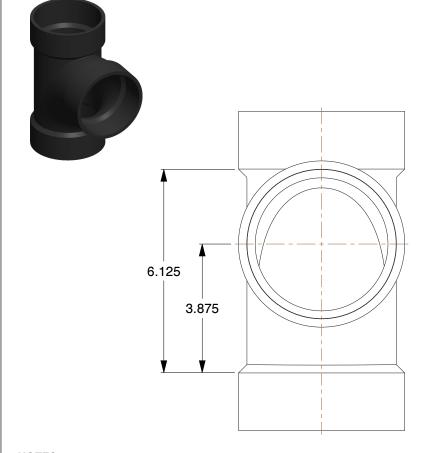

## NOTES:

1. ITEM: Sanitary Tee

2. TEMP. RANGE: -40° to 180°F3. PIPE FITTING MATERIAL: ABS4. PIPE SIZE - PIPE FITTING: 4"

5. SPECIFIC FITTING SHAPE: Tee

6. FITTING SCHEDULE/CLASS: Schedule 40 7. FITTING CONNECTION TYPE: Hub x Hub x Hub