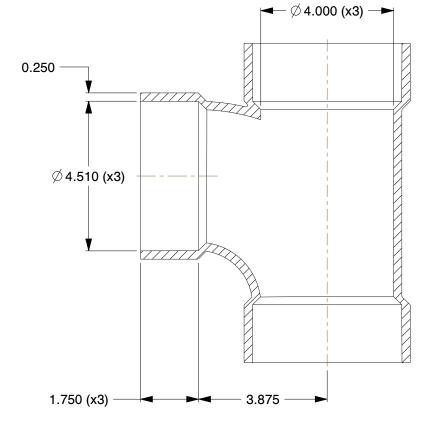

## NOTES:

1. ITEM: Sanitary Tee

2. TEMP. RANGE: -40° to 180°F3. PIPE FITTING MATERIAL: ABS4. PIPE SIZE - PIPE FITTING: 4"

5. SPECIFIC FITTING SHAPE: Tee

6. FITTING SCHEDULE/CLASS: Schedule 40 7. FITTING CONNECTION TYPE: Hub x Hub x Hub

0.35

COMPONENT

**ABS Pipe Fitting** 

**1WHT9** 

San. Tee,4 In Hub

INCH

UNIT

1 of 1