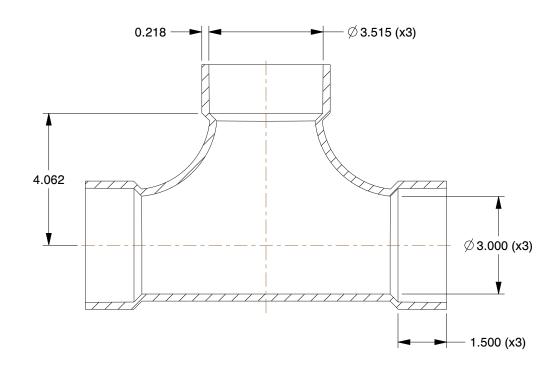

## NOTES:

1. TEMP. RANGE: -40° to 180°F 2. PIPE FITTING MATERIAL: ABS 3. PIPE SIZE - PIPE FITTING: 3"

4. ITEM: Two Way Cleanout Tee

5. FITTING CONNECTION TYPE: Hub x Hub x Hub 6. SPECIFIC FITTING SHAPE: Two Way Cleanout Tee

7. STANDARDS: Cell Class 32222 As Defined In ASTM D3965

100 Grainger Parkway, Lake Forest, Illinois 60045-5201 1-(800) GRAINGER, 1-(800) 472-4643, (847) 535-1000 www.grainger.com

This file and any associated information and specifications are provided for reference and evaluation purposes only, and is subject to change without notice. Grainger makes no representations, warranties or quarantees as to the appropriateness, accuracy, completeness, or suitability for any purpose, of the file, information or specifications. You are solely responsible for the use of the file, information or specifications.

1WHR8

COMPONENT

Two Way Cleanout Tee,3 InHub

**ABS Pipe Fitting** UNIT INCH SHEET 1 of 1