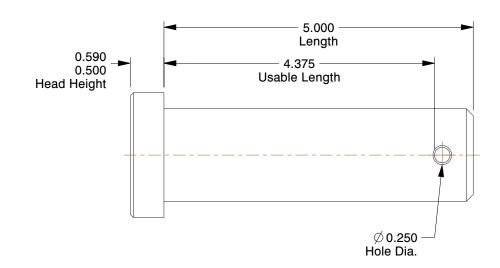

1WFK5

COMPONENT

Clevis Pin, Std, Steel, Zinc, 1.500x5 I

| Clevis Pin |        |
|------------|--------|
|            | UNIT   |
|            | INCH   |
| 500x5 In   | SHEET  |
|            | 1 of 1 |