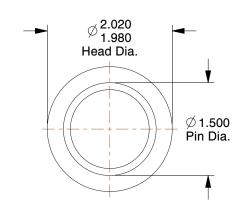

1WFK5

COMPONENT

Clevis Pin, Std, Steel, Zinc, 1.500x5 I

| Clevis Pin |        |
|------------|--------|
|            | UNIT   |
|            | INCH   |
| 500x5 In   | SHEET  |
|            | 1 of 1 |