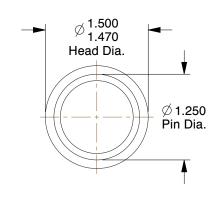

| COMPONENT       | Clevis Pin                |        |  |
|-----------------|---------------------------|--------|--|
|                 | UNIT                      |        |  |
| 1\              | INCH                      |        |  |
|                 |                           | SHEET  |  |
| Clevis Pin, Std | , Steel, Zinc, 1.250x5 In | 1 of 1 |  |