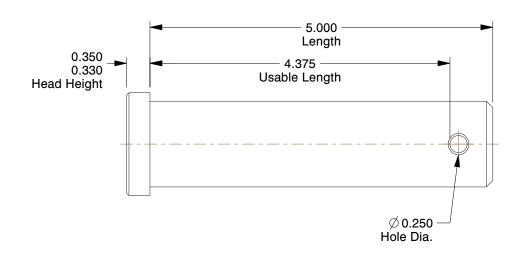

| COMPONENT       | Clevis Pin                |        |  |
|-----------------|---------------------------|--------|--|
|                 | UNIT                      |        |  |
| 1\              | INCH                      |        |  |
|                 |                           | SHEET  |  |
| Clevis Pin, Std | , Steel, Zinc, 1.250x5 In | 1 of 1 |  |