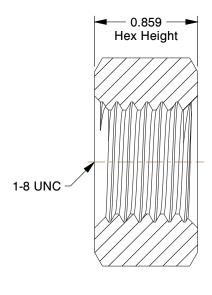

## NOTES:

1. NUT STYLE : Hex Nut

2. MATERIAL: 316 Stainless Steel

3. FINISH: Plain

4. FASTENER THREAD TYPE: UNC (Coarse)

5.STANDARDS : ASME B18.2.2

100 Grainger Parkway, Lake Forest, Illinois 60045-5201 1-(800) GRAINGER, 1-(800) 472-4643, (847) 535-1000 www.grainger.com This file and any associated information and specifications are provided for reference and evaluation purposes only, and is subject to change without notice. Grainger makes no representations, warranties or guarantees as to the appropriateness, accuracy, completeness, or suitability for any purpose, of the file, information or specifications. You are solely responsible for the use of the file, information or specifications.