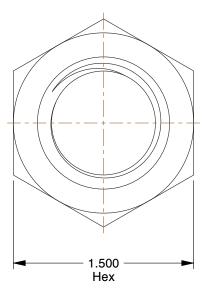

## NOTES:

1. NUT STYLE : Hex Nut

2. MATERIAL: 316 Stainless Steel

3. FINISH: Plain

4. FASTENER THREAD TYPE: UNC (Coarse)

5.STANDARDS : ASME B18.2.2

100 Grainger Parkway, Lake Forest, Illinois 60045-5201 1-(800) GRAINGER, 1-(800) 472-4643, (847) 535-1000 www.grainger.com This file and any associated information and specifications are provided for reference and evaluation purposes only, and is subject to change without notice. Grainger makes no representations, warranties or guarantees as to the appropriateness, accuracy, completeness, or suitability for any purpose, of the file, information or specifications. You are solely responsible for the use of the file, information or specifications.