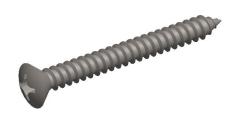

## **NOTES:**

1. HEAD TYPE : Oval 2. DRIVE TYPE : Phillips

3. MATERIAL: 18-8 Stainless Steel

4. FINISH: Plain

5. MEETS/EXCEEDS: ANSI/ASME B18.6.3-2010 and SAE J933 and IFI

100 Grainger Parkway, Lake Forest, Illinois 60045-5201 1-(800) GRAINGER, 1-(800) 472-4643, (847) 535-1000 www.grainger.com This file and any associated information and specifications are provided for reference and evaluation purposes only, and is subject to change without notice. Grainger makes no representations, warranties or guarantees as to the appropriateness, accuracy, completeness, or suitability for any purpose, of the file, information or specifications. You are solely responsible for the use of the file, information or specifications.

2.76

COMPONENT

Sheet Metal Screw

1WB65

Metal Screw, Oval, #8, 1 1/2 L, PK100

INCH

UNIT

1 of 1