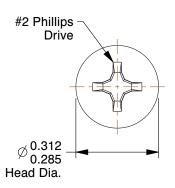

## **NOTES:**

1. HEAD TYPE : Oval 2. DRIVE TYPE : Phillips

3. MATERIAL: 18-8 Stainless Steel

4. FINISH: Plain

5. MEETS/EXCEEDS: ANSI/ASME B18.6.3-2010 and SAE J933 and IFI

100 Grainger Parkway, Lake Forest, Illinois 60045-5201 1-(800) GRAINGER, 1-(800) 472-4643, (847) 535-1000 www.grainger.com This file and any associated information and specifications are provided for reference and evaluation purposes only, and is subject to change without notice. Grainger makes no representations, warranties or guarantees as to the appropriateness, accuracy, completeness, or suitability for any purpose, of the file, information or specifications. You are solely responsible for the use of the file, information or specifications.