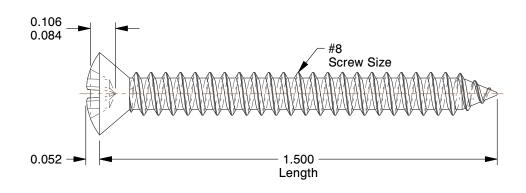

## **NOTES:**

1. HEAD TYPE : Oval 2. DRIVE TYPE : Phillips

3. MATERIAL: 18-8 Stainless Steel

4. FINISH: Plain

5. MEETS/EXCEEDS: ANSI/ASME B18.6.3-2010 and SAE J933 and IFI

100 Grainger Parkway, Lake Forest, Illinois 60045-5201 1-(800) GRAINGER, 1-(800) 472-4643, (847) 535-1000 www.grainger.com This file and any associated information and specifications are provided for reference and evaluation purposes only, and is subject to change without notice. Grainger makes no representations, warranties or guarantees as to the appropriateness, accuracy, completeness, or suitability for any purpose, of the file, information or specifications. You are solely responsible for the use of the file, information or specifications.

2.76

COMPONENT

Sheet Metal Screw

1WB65

Metal Screw, Oval, #8, 1 1/2 L, PK100

INCH

UNIT

1 of 1