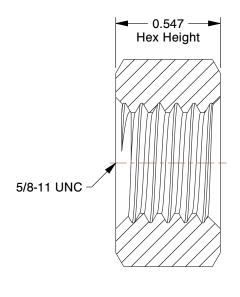

## NOTES:

1. NUT STYLE : Hex Nut

2. MATERIAL: 18-8 Stainless Steel

3. FINISH: Plain

4. FASTENER THREAD TYPE: UNC (Coarse)

5. STANDARDS : ASME B18.2.2

100 Grainger Parkway, Lake Forest, Illinois 60045-5201 1-(800) GRAINGER, 1-(800) 472-4643, (847) 535-1000 www.grainger.com This file and any associated information and specifications are provided for reference and evaluation purposes only, and is subject to change without notice. Grainger makes no representations, warranties or guarantees as to the appropriateness, accuracy, completeness, or suitability for any purpose, of the file, information or specifications. You are solely responsible for the use of the file, information or specifications.

1.99

COMPONENT

Hex Nut

1WB44

Hex Nut, 5/8-11, Gr 18-8, SS, Plain, PK25

INCH SHEET

UNIT

1 of 1