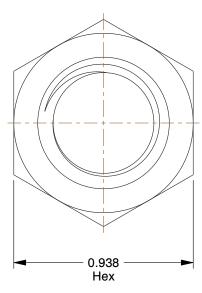

## NOTES:

1. NUT STYLE : Hex Nut

2. MATERIAL: 18-8 Stainless Steel

3. FINISH: Plain

4. FASTENER THREAD TYPE: UNC (Coarse)

5. STANDARDS : ASME B18.2.2

100 Grainger Parkway, Lake Forest, Illinois 60045-5201 1-(800) GRAINGER, 1-(800) 472-4643, (847) 535-1000 www.grainger.com This file and any associated information and specifications are provided for reference and evaluation purposes only, and is subject to change without notice. Grainger makes no representations, warranties or guarantees as to the appropriateness, accuracy, completeness, or suitability for any purpose, of the file, information or specifications. You are solely responsible for the use of the file, information or specifications.

1.99

COMPONENT

Hex Nut

1WB44

Hex Nut, 5/8-11, Gr 18-8, SS, Plain, PK25

INCH SHEET

UNIT

1 of 1