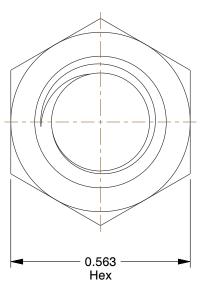

## NOTES:

1. NUT STYLE : Hex Nut

2. MATERIAL: 18-8 Stainless Steel

3. FINISH: Plain

4. FASTENER THREAD TYPE: UNC (Coarse)

5. STANDARDS : ASME B18.2.2

100 Grainger Parkway, Lake Forest, Illinois 60045-5201 1-(800) GRAINGER, 1-(800) 472-4643, (847) 535-1000 www.grainger.com This file and any associated information and specifications are provided for reference and evaluation purposes only, and is subject to change without notice. Grainger makes no representations, warranties or guarantees as to the appropriateness, accuracy, completeness, or suitability for any purpose, of the file, information or specifications. You are solely responsible for the use of the file, information or specifications.

3.32

COMPONENT

Hex Nut, 3/8-16, Gr 18-8, SS, Plain, PK100

UNIT
INCH
SHEET

1 of 1