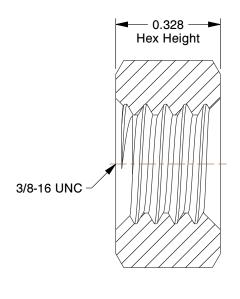

## NOTES:

1. NUT STYLE : Hex Nut

2. MATERIAL: 18-8 Stainless Steel

3. FINISH: Plain

4. FASTENER THREAD TYPE: UNC (Coarse)

5. STANDARDS : ASME B18.2.2

100 Grainger Parkway, Lake Forest, Illinois 60045-5201 1-(800) GRAINGER, 1-(800) 472-4643, (847) 535-1000 www.grainger.com This file and any associated information and specifications are provided for reference and evaluation purposes only, and is subject to change without notice. Grainger makes no representations, warranties or guarantees as to the appropriateness, accuracy, completeness, or suitability for any purpose, of the file, information or specifications. You are solely responsible for the use of the file, information or specifications.