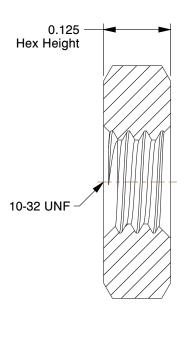

0.375 Hex

5.60

1WB17

COMPONENT

Hex Nut, #10-32, Gr 316, SS, Plain, PK100

INCH

Hex Nut

SHEET

1 of 1