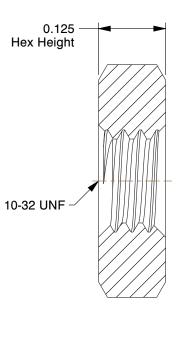

0.375 Hex

## NOTES:

1. NUT STYLE : Machine Screw Nut 2. MATERIAL : 18-8 Stainless Steel

3. FINISH: Plain

4. FASTENER THREAD TYPE: UNC (Coarse)

5. STANDARDS : ASME B18.2.2

100 Grainger Parkway, Lake Forest, Illinois 60045-5201 1-(800) GRAINGER, 1-(800) 472-4643, (847) 535-1000 www.grainger.com This file and any associated information and specifications are provided for reference and evaluation purposes only, and is subject to change without notice. Grainger makes no representations, warranties or guarantees as to the appropriateness, accuracy, completeness, or suitability for any purpose, of the file, information or specifications. You are solely responsible for the use of the file, information or specifications.

## 1WA95

COMPONENT

Hex Nut, #10-32, Gr 18-8, SS, Plain, PK100

| UNIT  |
|-------|
| INCH  |
| SHFFT |

Hex Nut

1 of 1