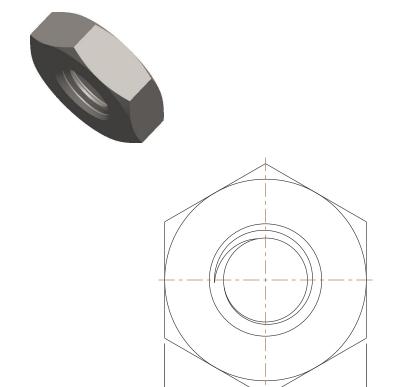

0.375 Hex

## NOTES:

1. NUT STYLE : Machine Screw Nut 2. MATERIAL : 18-8 Stainless Steel

3. FINISH: Plain

4. FASTENER THREAD TYPE: UNC (Coarse)

5. STANDARDS : ASME B18.2.2

100 Grainger Parkway, Lake Forest, Illinois 60045-5201 1-(800) GRAINGER, 1-(800) 472-4643, (847) 535-1000 www.grainger.com This file and any associated information and specifications are provided for reference and evaluation purposes only, and is subject to change without notice. Grainger makes no representations, warranties or guarantees as to the appropriateness, accuracy, completeness, or suitability for any purpose, of the file, information or specifications. You are solely responsible for the use of the file, information or specifications.

## 1WA95

COMPONENT

Hex Nut, #10-32, Gr 18-8, SS, Plain, PK100

| UNIT  |
|-------|
| INCH  |
| SHFFT |

Hex Nut

1 of 1