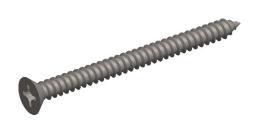

## **NOTES:**

HEAD TYPE : Flat
DRIVE TYPE : Phillips

3. MATERIAL: 18-8 Stainless Steel

4. FINISH: Plain

5. MEETS/EXCEEDS: ASME B18.6.3-2010 and SAE J933 and IFI

100 Grainger Parkway, Lake Forest, Illinois 60045-5201 1-(800) GRAINGER, 1-(800) 472-4643, (847) 535-1000 www.grainger.com This file and any associated information and specifications are provided for reference and evaluation purposes only, and is subject to change without notice. Grainger makes no representations, warranties or guarantees as to the appropriateness, accuracy, completeness, or suitability for any purpose, of the file, information or specifications. You are solely responsible for the use of the file, information or specifications.

2.31

COMPONENT

Sheet Metal Screw

1WA27

Metal Screw, Flat, #8, 2 In L, PK100

SHEET

UNIT

INCH