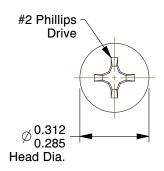

## **NOTES:**

HEAD TYPE : Flat
DRIVE TYPE : Phillips

3. MATERIAL: 18-8 Stainless Steel

4. FINISH: Plain

5. MEETS/EXCEEDS: ASME B18.6.3-2010 and SAE J933 and IFI

100 Grainger Parkway, Lake Forest, Illinois 60045-5201 1-(800) GRAINGER, 1-(800) 472-4643, (847) 535-1000 www.grainger.com This file and any associated information and specifications are provided for reference and evaluation purposes only, and is subject to change without notice. Grainger makes no representations, warranties or guarantees as to the appropriateness, accuracy, completeness, or suitability for any purpose, of the file, information or specifications. You are solely responsible for the use of the file, information or specifications.