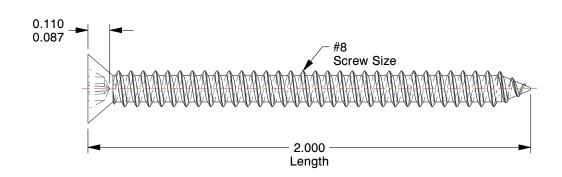

## **NOTES:**

HEAD TYPE : Flat
DRIVE TYPE : Phillips

3. MATERIAL: 18-8 Stainless Steel

4. FINISH: Plain

5. MEETS/EXCEEDS: ASME B18.6.3-2010 and SAE J933 and IFI

100 Grainger Parkway, Lake Forest, Illinois 60045-5201 1-(800) GRAINGER, 1-(800) 472-4643, (847) 535-1000 www.grainger.com This file and any associated information and specifications are provided for reference and evaluation purposes only, and is subject to change without notice. Grainger makes no representations, warranties or guarantees as to the appropriateness, accuracy, completeness, or suitability for any purpose, of the file, information or specifications. You are solely responsible for the use of the file, information or specifications.

2.31

COMPONENT

Sheet Metal Screw

1WA27

Metal Screw, Flat, #8, 2 In L, PK100

SHEET

UNIT

INCH