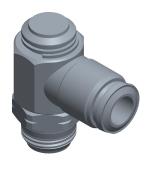

## 1VRE7

Universal Flow Control: NPT x Tube, 3/8 in Valve Port Size, 3/8 in Valve Tube Size, Screw INCH
SHEET

1 of 1