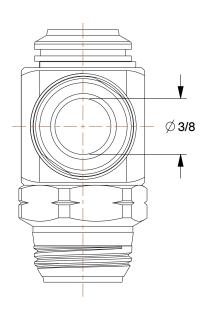

## 1VRE7

Universal Flow Control: NPT x Tube, 3/8 in Valve Port Size, 3/8 in Valve Tube Size, Screw INCH
SHEET

1 of 1