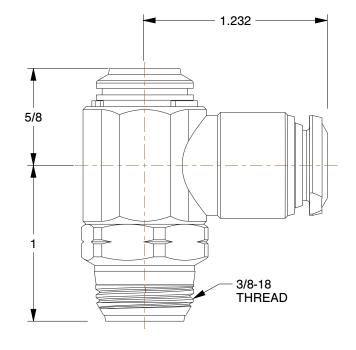

## 1VRE7

Universal Flow Control: NPT x Tube, 3/8 in Valve Port Size, 3/8 in Valve Tube Size, Screw INCH
SHEET

1 of 1