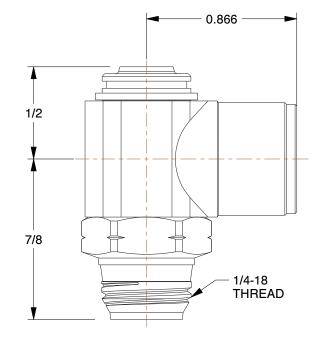

## 1VRE1

COMPONENT

Universal Flow Control: FNPTF x Tube, 1/4 in Valve Port Size, 1/4 in Valve Tube Size

UNIT

Universal Flow Control

INCH

SHEET

1 of 1