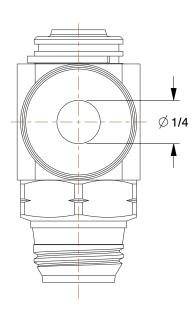

## 1VRE1

COMPONENT

Universal Flow Control: FNPTF x Tube, 1/4 in Valve Port Size, 1/4 in Valve Tube Size

UNIT

Universal Flow Control

INCH

SHEET

1 of 1