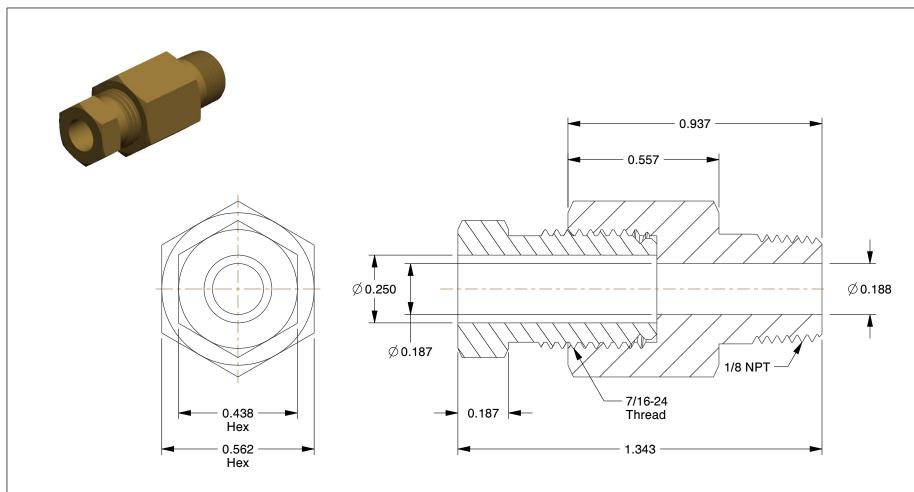

## NOTES:

1. MAX PRESSURE: 2100 psi 2. TEMP RANGE: -65° to 250°F 3. TUBE FITTING MATERIAL: Brass

4. FITTING CONNECTION TYPE: Compression x MNPT

5. BASIC FITTING SHAPE: Adapter 6. SPECIFIC FITTING SHAPE: Connector

2.82

COMPONENT

Male Connector

1VPK8

Connector, Brass, CompxM, 1/4lnx1/8ln, PK10

INCH SHEET

UNIT

1 of 1