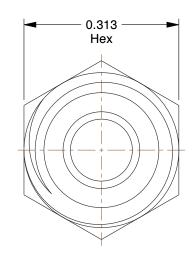

## NOTES:

- 1. FITTING CONNECTION TYPE : Compression 2. TUBE FITTING MATERIAL : Brass
- 3. TUBE SIZE : 1/8
- BASIC FITTING SHAPE : Assembly
  MAX. PRESSURE : 4300 psi
  TEMP. RANGE : -65° to 250°F

|                                                                                                                                  |                                                                                                                                                                                                                                              |                                                                                                                         |                                                                                                                                                                                                                    |      | COMPONENT        | Nut and Brass S                         | leeve  |   |
|----------------------------------------------------------------------------------------------------------------------------------|----------------------------------------------------------------------------------------------------------------------------------------------------------------------------------------------------------------------------------------------|-------------------------------------------------------------------------------------------------------------------------|--------------------------------------------------------------------------------------------------------------------------------------------------------------------------------------------------------------------|------|------------------|-----------------------------------------|--------|---|
| <b>GRAINGER</b>                                                                                                                  |                                                                                                                                                                                                                                              | This file and any associated information and specifications<br>are provided for reference and evaluation purposes only, | This drawing is the property of<br>GRAINGER. It contains confidential,<br>proprietary information that is<br>GRAINGER property. Do not disclose<br>to or duplicate for others except<br>as authorized by GRAINGER. |      | 1VPH5            |                                         | UNIT   |   |
| 100 Grainger Parkway, Lake Forest, Illinois 60045-5201<br>1-(800) GRAINGER, 1-(800) 472-4643, (847) 535-1000<br>www.grainger.com | and is subject to change without notice. Grainger makes<br>no representations, warranties or guarantees as to the<br>appropriateness, accuracy, completeness, or suitability<br>for any purpose, of the file, information or specifications. | INCH                                                                                                                    |                                                                                                                                                                                                                    |      |                  |                                         |        |   |
|                                                                                                                                  |                                                                                                                                                                                                                                              |                                                                                                                         |                                                                                                                                                                                                                    |      | SHEET            |                                         |        |   |
|                                                                                                                                  | www.grainger.com                                                                                                                                                                                                                             | You are solely responsible for the use of the file,<br>information or specifications.                                   | SCALE                                                                                                                                                                                                              | 5.16 | Nut/Brass Sleeve | t/Brass Sleeve, Brass, Comp, 1/8In, PK5 | 1 of 1 | 1 |