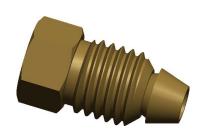

## NOTES:

- 1. FITTING CONNECTION TYPE : Compression 2. TUBE FITTING MATERIAL : Brass
- 3. TUBE SIZE : 1/8
- BASIC FITTING SHAPE : Assembly
  MAX. PRESSURE : 4300 psi
  TEMP. RANGE : -65° to 250°F

|                                                                                                                                  |                                                                                                                                                                                                                                              |                                                                                                                         |                                                                                                                                                                                                                    |      | COMPONENT        | Nut and Brass S                         | leeve  |   |
|----------------------------------------------------------------------------------------------------------------------------------|----------------------------------------------------------------------------------------------------------------------------------------------------------------------------------------------------------------------------------------------|-------------------------------------------------------------------------------------------------------------------------|--------------------------------------------------------------------------------------------------------------------------------------------------------------------------------------------------------------------|------|------------------|-----------------------------------------|--------|---|
| <b>GRAINGER</b>                                                                                                                  |                                                                                                                                                                                                                                              | This file and any associated information and specifications<br>are provided for reference and evaluation purposes only, | This drawing is the property of<br>GRAINGER. It contains confidential,<br>proprietary information that is<br>GRAINGER property. Do not disclose<br>to or duplicate for others except<br>as authorized by GRAINGER. |      | 1VPH5            |                                         | UNIT   |   |
| 100 Grainger Parkway, Lake Forest, Illinois 60045-5201<br>1-(800) GRAINGER, 1-(800) 472-4643, (847) 535-1000<br>www.grainger.com | and is subject to change without notice. Grainger makes<br>no representations, warranties or guarantees as to the<br>appropriateness, accuracy, completeness, or suitability<br>for any purpose, of the file, information or specifications. | INCH                                                                                                                    |                                                                                                                                                                                                                    |      |                  |                                         |        |   |
|                                                                                                                                  |                                                                                                                                                                                                                                              |                                                                                                                         |                                                                                                                                                                                                                    |      | SHEET            |                                         |        |   |
|                                                                                                                                  | www.grainger.com                                                                                                                                                                                                                             | You are solely responsible for the use of the file,<br>information or specifications.                                   | SCALE                                                                                                                                                                                                              | 5.16 | Nut/Brass Sleeve | t/Brass Sleeve, Brass, Comp, 1/8In, PK5 | 1 of 1 | 1 |