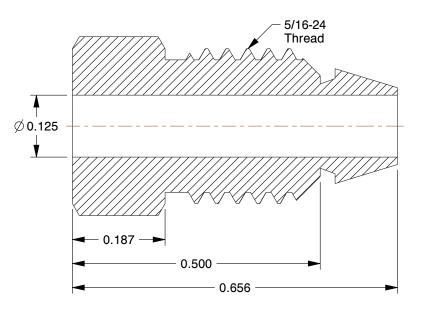

## NOTES:

- 1. FITTING CONNECTION TYPE : Compression 2. TUBE FITTING MATERIAL : Brass
- 3. TUBE SIZE : 1/8
- BASIC FITTING SHAPE : Assembly
  MAX. PRESSURE : 4300 psi
  TEMP. RANGE : -65° to 250°F

|                                                                                                                                  |                                                                                                                                                                                                                                              |                                                                                                                         |                                                                                                                                                                                                                    |      | COMPONENT        | Nut and Brass S                         | leeve  |   |
|----------------------------------------------------------------------------------------------------------------------------------|----------------------------------------------------------------------------------------------------------------------------------------------------------------------------------------------------------------------------------------------|-------------------------------------------------------------------------------------------------------------------------|--------------------------------------------------------------------------------------------------------------------------------------------------------------------------------------------------------------------|------|------------------|-----------------------------------------|--------|---|
| <b>GRAINGER</b>                                                                                                                  |                                                                                                                                                                                                                                              | This file and any associated information and specifications<br>are provided for reference and evaluation purposes only, | This drawing is the property of<br>GRAINGER. It contains confidential,<br>proprietary information that is<br>GRAINGER property. Do not disclose<br>to or duplicate for others except<br>as authorized by GRAINGER. |      | 1VPH5            |                                         | UNIT   |   |
| 100 Grainger Parkway, Lake Forest, Illinois 60045-5201<br>1-(800) GRAINGER, 1-(800) 472-4643, (847) 535-1000<br>www.grainger.com | and is subject to change without notice. Grainger makes<br>no representations, warranties or guarantees as to the<br>appropriateness, accuracy, completeness, or suitability<br>for any purpose, of the file, information or specifications. | INCH                                                                                                                    |                                                                                                                                                                                                                    |      |                  |                                         |        |   |
|                                                                                                                                  |                                                                                                                                                                                                                                              |                                                                                                                         |                                                                                                                                                                                                                    |      | SHEET            |                                         |        |   |
|                                                                                                                                  | www.grainger.com                                                                                                                                                                                                                             | You are solely responsible for the use of the file,<br>information or specifications.                                   | SCALE                                                                                                                                                                                                              | 5.16 | Nut/Brass Sleeve | t/Brass Sleeve, Brass, Comp, 1/8In, PK5 | 1 of 1 | 1 |