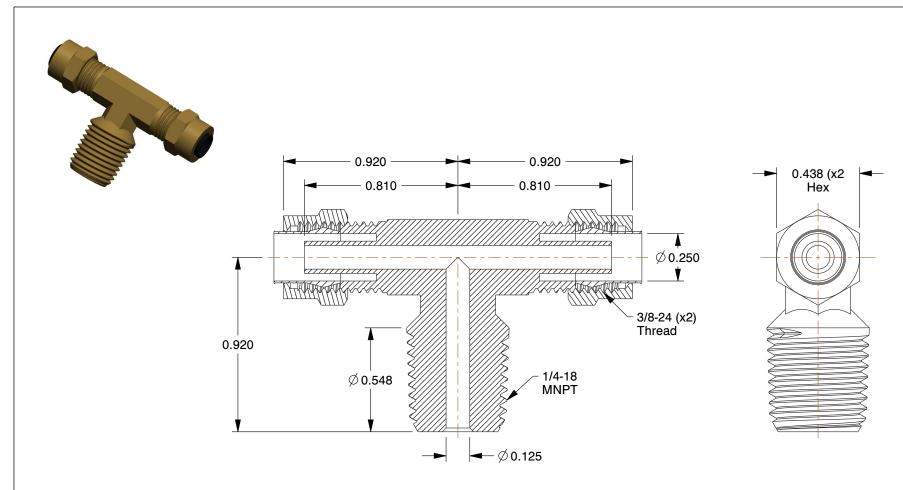

## NOTES:

1. FITTING CONNECTION TYPE : Compression x MNPT

2. TUBE FITTING MATERIAL : Brass

3. TUBE SIZE: 1/4 x 1/4 x 1/4 4. BASIC FITTING SHAPE: Tee 5. MAX. PRESSURE: 150 psi 6. TEMP. RANGE: 0° to 150°F

100 Grainger Parkway, Lake Forest, Illinois 60045-5201 1-(800) GRAINGER, 1-(800) 472-4643, (847) 535-1000 www.grainger.com This file and any associated information and specifications are provided for reference and evaluation purposes only, and is subject to change without notice. Grainger makes no representations, warranties or guarantees as to the appropriateness, accuracy, completeness, or suitability for any purpose, of the file, information or specifications. You are solely responsible for the use of the file, information or specifications.

1VPH1

COMPONENT

Branch Tee, Brass, CompxM, 1/4In, PK10

Male Branch Tee

UNIT

INCH

SHEET

1 of 1