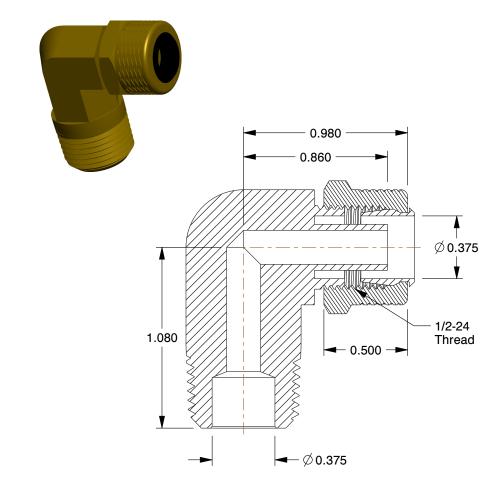

## **NOTES:**

1. TUBE SIZE: 3/8

2. TUBE FITTING MATERIAL: Brass

3. FITTING CONNECTION TYPE: Compression x MNPT

4. TEMP. RANGE : 0° to 150°F 5. MAX. PRESSURE : 150 psi

100 Grainger Parkway, Lake Forest, Illinois 60045-5201 1-(800) GRAINGER, 1-(800) 472-4643, (847) 535-1000 www.grainger.com This file and any associated information and specifications are provided for reference and evaluation purposes only, and is subject to change without notice. Grainger makes no representations, warranties or guarantees as to the appropriateness, accuracy, completeness, or suitability for any purpose, of the file, information or specifications. You are solely responsible for the use of the file, information or specifications.

1.74

COMPONENT

Male Elbow, 90°

1VPF6

Elbow, 90, Brass, CompxM, 3/8In, PK10

SHEET

UNIT

INCH