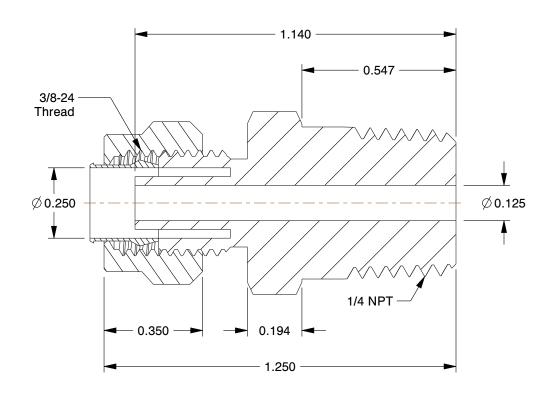

## NOTES:

1. MAX PRESSURE: 150 psi 2. TEMP RANGE: 0° to 150°F 3. TUBE FITTING MATERIAL: Brass

4. FITTING CONNECTION TYPE : Compression x MNPT

5. BASIC FITTING SHAPE : Adapter6. SPECIFIC FITTING SHAPE : Connector

2.93

COMPONENT

Male Connector

1VPD9

Connector, Brass, CompxM, 1/4In, PK10

SHEET 1 of 1

UNIT

INCH