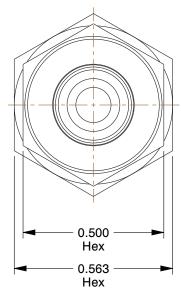

## NOTES:

1. MAX PRESSURE: 150 psi 2. TEMP RANGE: 0° to 150°F 3. TUBE FITTING MATERIAL: Brass

4. FITTING CONNECTION TYPE : Compression x MNPT

5. BASIC FITTING SHAPE : Adapter6. SPECIFIC FITTING SHAPE : Connector

2.93

COMPONENT

Male Connector

1VPD9

Connector, Brass, CompxM, 1/4In, PK10

SHEET 1 of 1

UNIT

INCH