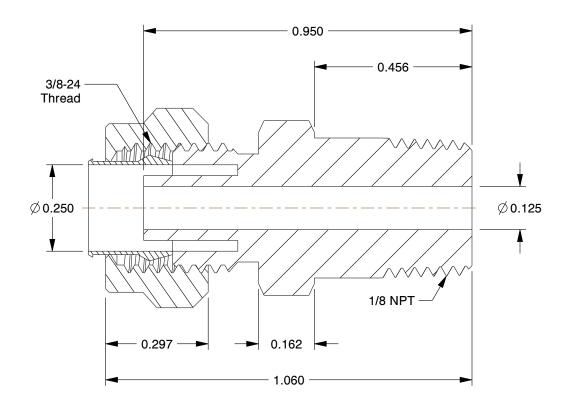

## NOTES:

1. MAX PRESSURE: 150 psi 2. TEMP RANGE: 0° to 150°F 3. TUBE FITTING MATERIAL: Brass

4. FITTING CONNECTION TYPE: Compression x MNPT

5. BASIC FITTING SHAPE: Adapter 6. SPECIFIC FITTING SHAPE: Connector

3.60

COMPONENT

Male Connector

1VPD8

Connector, Brass, CompxM, 1/4lnx1/8ln, PK10

SHEET

UNIT

INCH