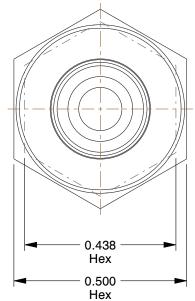

## NOTES:

1. MAX PRESSURE: 150 psi 2. TEMP RANGE: 0° to 150°F 3. TUBE FITTING MATERIAL: Brass

4. FITTING CONNECTION TYPE: Compression x MNPT

5. BASIC FITTING SHAPE: Adapter 6. SPECIFIC FITTING SHAPE: Connector

3.60

COMPONENT

Male Connector

1VPD8

Connector, Brass, CompxM, 1/4lnx1/8ln, PK10

SHEET

UNIT

INCH