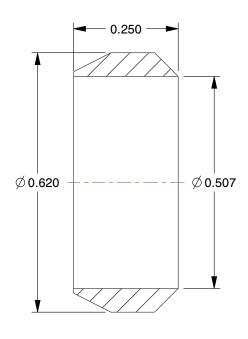

## NOTES:

1. TUBE SIZE: 1/2

2. TUBE FITTING MATERIAL: Brass

3. FITTING CONNECTION TYPE: Compression

4. TEMP. RANGE: 0° to 150°F 5. MAX.PRESSURE: 150 psi

| CDZ | 1731 |    |    |
|-----|------|----|----|
| GRA | IN   | GL | K. |
|     |      |    |    |

## 1VPA5

Sleeve, Brass, Comp, 1/2In, PK10

| Sleeve |        |
|--------|--------|
|        | UNIT   |
|        | INCH   |
| PK10   | SHEET  |
|        | 1 of 1 |