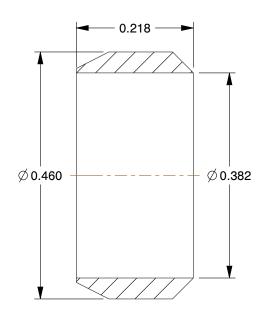

## NOTES:

1. TUBE SIZE: 3/8

2. TUBE FITTING MATERIAL: Brass

3. FITTING CONNECTION TYPE: Compression

4. TEMP. RANGE : 0° to 150°F 5. MAX.PRESSURE : 150 psi

100 Grainger Parkway, Lake Forest, Illinois 60045-5201 1-(800) GRAINGER, 1-(800) 472-4643, (847) 535-1000 www.grainger.com This file and any associated information and specifications are provided for reference and evaluation purposes only, and is subject to change without notice. Grainger makes no representations, warranties or guarantees as to the appropriateness, accuracy, completeness, or suitability for any purpose, of the file, information or specifications. You are solely responsible for the use of the file, information or specifications.

5.59

COMPONENT

1VPA4

Sleeve, Brass, Comp, 3/8ln, PK10

UNIT
INCH
SHEET

1 of 1

Sleeve