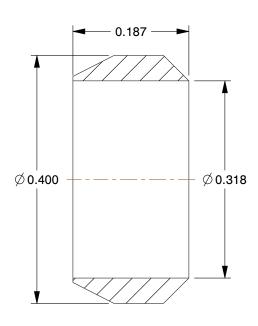

## NOTES:

1. TUBE SIZE: 5/16

2. TUBE FITTING MATERIAL: Brass

3. FITTING CONNECTION TYPE : Compression

4. TEMP. RANGE : 0° to 150°F 5. MAX.PRESSURE : 150 psi

100 Grainger Parkway, Lake Forest, Illinois 60045-5201 1-(800) GRAINGER, 1-(800) 472-4643, (847) 535-1000 www.grainger.com This file and any associated information and specifications are provided for reference and evaluation purposes only, and is subject to change without notice. Grainger makes no representations, warranties or guarantees as to the appropriateness, accuracy, completeness, or suitability for any purpose, of the file, information or specifications. You are solely responsible for the use of the file, information or specifications.

SCALE

| 5

6.46

COMPONENT

Sleeve, Brass, Comp, 5/16ln, PK10

1VPA3

UNIT

Sleeve