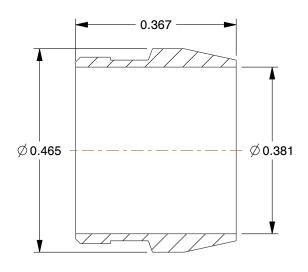

## NOTES:

1. TUBE SIZE: 3/8

2. TUBE FITTING MATERIAL : Acetal

3. FITTING CONNECTION TYPE: Compression

4. TEMP. RANGE: 0° to 150°F 5. MAX.PRESSURE: 150 psi

100 Grainger Parkway, Lake Forest, Illinois 60045-5201 1-(800) GRAINGER, 1-(800) 472-4643, (847) 535-1000 www.grainger.com