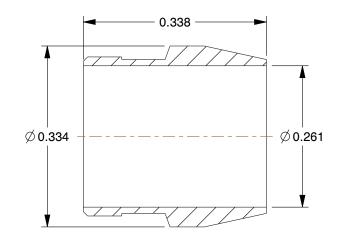

## NOTES:

- 1. TUBE SIZE : 1/4
- 2. TUBE FITTING MATERIAL : Acetal
- 3. FITTING CONNECTION TYPE : Compression 4. TEMP. RANGE : 0° to 150°F
- 5. MAX.PRESSURE : 150 psi

|                                                                                                                                                     |                                                                                                                                                                                                                                                                                                                                       |                                                                                                                                                                                                                    |      | COMPONENT        | Acetal Sleeve                            |        |
|-----------------------------------------------------------------------------------------------------------------------------------------------------|---------------------------------------------------------------------------------------------------------------------------------------------------------------------------------------------------------------------------------------------------------------------------------------------------------------------------------------|--------------------------------------------------------------------------------------------------------------------------------------------------------------------------------------------------------------------|------|------------------|------------------------------------------|--------|
| <b>GRAINGER</b><br>100 Grainger Parkway, Lake Forest, Illinois 60045-5201<br>1-(800) GRAINGER, 1-(800) 472-4643, (847) 535-1000<br>www.grainger.com | This file and any associated information and specifications<br>are provided for reference and evaluation purposes only,                                                                                                                                                                                                               | This drawing is the property of<br>GRAINGER. It contains confidential,<br>proprietary information that is<br>GRAINGER property. Do not disclose<br>to or duplicate for others except<br>as authorized by GRAINGER. |      | 1VNZ5            |                                          | UNIT   |
|                                                                                                                                                     | and is subject to change without notice. Grainger makes<br>no representations, warranties or guarantees as to the<br>appropriateness, accuracy, completeness, or suitability<br>for any purpose, of the file, information or specifications.<br>You are solely responsible for the use of the file,<br>information or specifications. |                                                                                                                                                                                                                    |      |                  |                                          | INCH   |
|                                                                                                                                                     |                                                                                                                                                                                                                                                                                                                                       |                                                                                                                                                                                                                    |      |                  | SHEET                                    |        |
|                                                                                                                                                     |                                                                                                                                                                                                                                                                                                                                       | SCALE                                                                                                                                                                                                              | 5.64 | Acetal Sleeve, A | Acetal Sleeve, Acetal, Comp, 1/4In, PK10 | 1 of 1 |