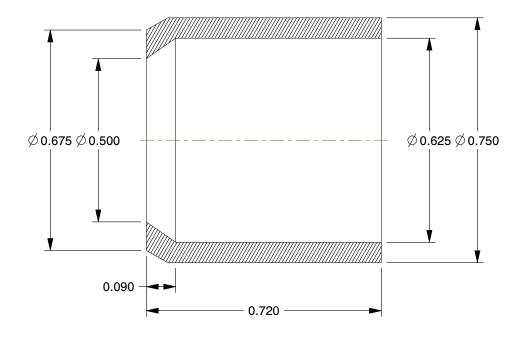

## NOTES:

1. FITTING CONNECTION TYPE: FTG x C 2. TUBE FITTING MATERIAL: Wrot Copper

3. TUBE SIZE: 5/8 x 1/2

4. BASIC FITTING SHAPE: Bushing 5. MAX. PRESSURE: 631 psi @ 100°F 6. TEMP. RANGE: -20° to 400°F 7. STANDARDS: ASME/ANSI B16.22

3.40

1VMH4

COMPONENT

Flush Bushing, Wrot Copper, 5/8 x 1/2 In

UNIT
INCH
SHEET

1 of 1

Flush Bushing