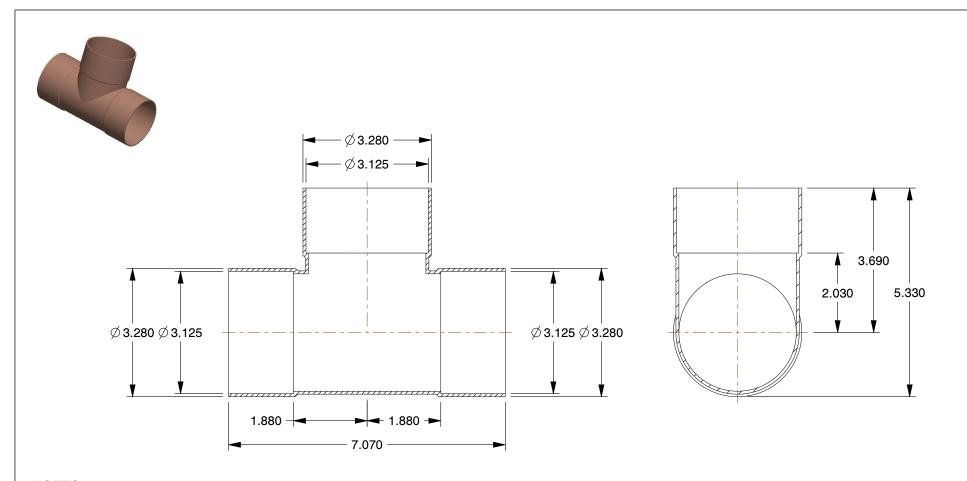

## NOTES:

1. FITTING CONNECTION TYPE: CxCxC 2. TUBE FITTING MATERIAL: Wrot Copper

3. TUBE SIZE : 3 x 3 x 3

4. BASIC FITTING SHAPE : Tee 5. MAX. PRESSURE : 317 psi @ 100°F 6. TEMP. RANGE : -20° to 400°F

7. STANDARDS : ASME/ANSI B17.22

**SCALE** 

0.41

| COMPONENT      | Tee                          |        |
|----------------|------------------------------|--------|
| 1VME5          |                              | UNIT   |
|                |                              | INCH   |
|                |                              | SHEET  |
| Tee, Wrot Copp | per, C x C x C, 3 x 3 x 3 In | 1 of 1 |