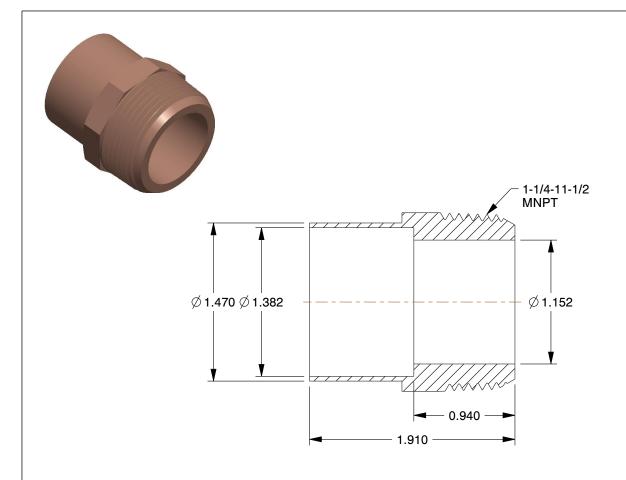

## NOTES:

1. FITTING CONNECTION TYPE: C x MNPT 2. TUBE FITTING MATERIAL: Wrot Copper

3. TUBE SIZE: 1-1/4 x 1-1/4

4. MAX. PRESSURE: 439 psi @ 100°F 5. TEMP. RANGE: -20° to 400°F 6. STANDARDS: ASME/ANSI B16.22

1.12

COMPONENT

| · ·                                      |     |
|------------------------------------------|-----|
|                                          | UNI |
| 1VLW6                                    | INC |
|                                          | SHE |
| Adapter, Wrot Copper, C x MNPT, 1-1/4 In |     |

| Adapter  |        |
|----------|--------|
|          | UNIT   |
|          | INCH   |
|          | SHEET  |
| 1-1/4 ln | 1 of 1 |