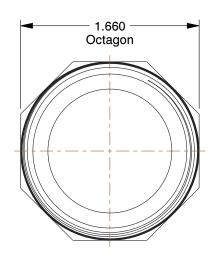

## NOTES:

1. FITTING CONNECTION TYPE: C x MNPT 2. TUBE FITTING MATERIAL: Wrot Copper

3. TUBE SIZE: 1-1/4 x 1-1/4

4. MAX. PRESSURE: 439 psi @ 100°F 5. TEMP. RANGE: -20° to 400°F 6. STANDARDS: ASME/ANSI B16.22

1.12

COMPONENT

| · ·                                      |     |
|------------------------------------------|-----|
|                                          | UNI |
| 1VLW6                                    | INC |
|                                          | SHE |
| Adapter, Wrot Copper, C x MNPT, 1-1/4 In |     |

| Adapter  |        |
|----------|--------|
|          | UNIT   |
|          | INCH   |
|          | SHEET  |
| 1-1/4 ln | 1 of 1 |