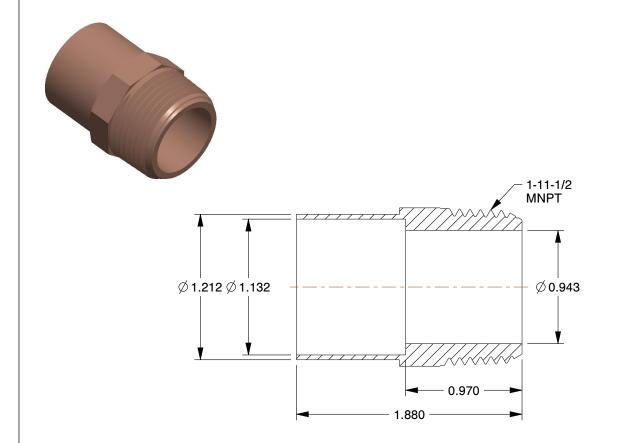

## **NOTES:**

1. FITTING CONNECTION TYPE : C x MNPT 2. TUBE FITTING MATERIAL : Wrot Copper

3. TUBE SIZE: 1 x 1

4. MAX. PRESSURE: 494 psi @ 100°F 5. TEMP. RANGE: -20° to 400°F 6. STANDARDS: ASME/ANSI B16.22

1.25

| COMPONENT        | Adapter                     |        |
|------------------|-----------------------------|--------|
| 1VLW2            |                             | UNIT   |
|                  |                             | INCH   |
|                  |                             | SHEET  |
| Adapter, Wrot Co | opper, C x MNPT, 1 ln, 1 ln | 1 of 1 |