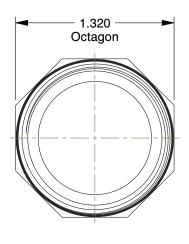

## **NOTES:**

1. FITTING CONNECTION TYPE : C x MNPT 2. TUBE FITTING MATERIAL : Wrot Copper

3. TUBE SIZE: 1 x 1

4. MAX. PRESSURE: 494 psi @ 100°F 5. TEMP. RANGE: -20° to 400°F 6. STANDARDS: ASME/ANSI B16.22