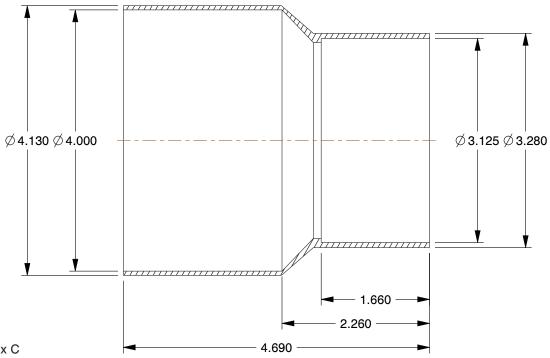

## NOTES:

1. FITTING CONNECTION TYPE: FTG x C 2. TUBE FITTING MATERIAL: Wrot Copper

3. TUBE SIZE: 4 x 3

4. BASIC FITTING SHAPE: Reducer 5. MAX. PRESSURE: 293 psi @ 100°F 6. TEMP. RANGE: -20° to 400°F 7. STANDARDS: ASME/ANSI B16.22