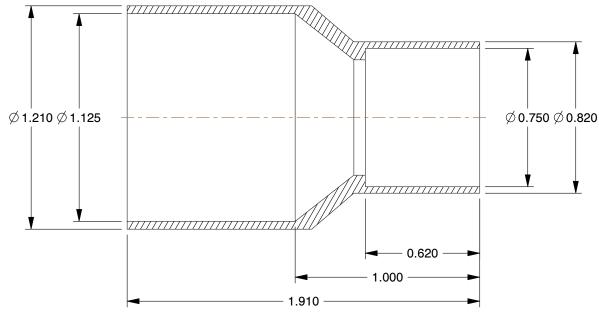

NOTES:

1. FITTING CONNECTION TYPE : C x C 2. TUBE FITTING MATERIAL : Wrot Copper

3. TUBE SIZE: 1 x 5/8

4. BASIC FITTING SHAPE: Reducer 5. MAX. PRESSURE: 494 psi @ 100°F 6. TEMP. RANGE: -20° to 400°F 7. STANDARDS: ASME/ANSI B16.22

1.92

1VLH7

COMPONENT

Reducer, Wrot Copper, C x C, 1 x 5/8 In

UNIT

Reducer

SHEET

1 of 1