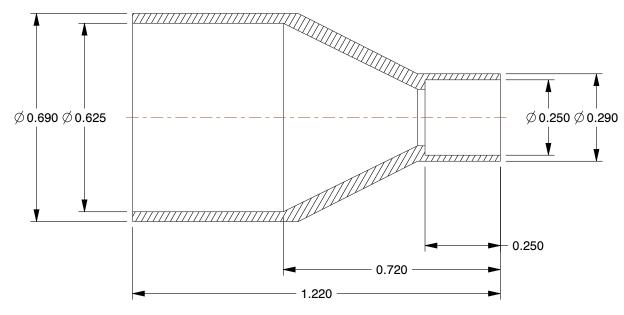

## NOTES:

1. FITTING CONNECTION TYPE: C x C 2. TUBE FITTING MATERIAL: Wrot Copper

3. TUBE SIZE: 1/2 x 1/8

4. BASIC FITTING SHAPE : Reducer 5. MAX. PRESSURE : 722 psi@100°F 6. TEMP. RANGE : -20° to 400°F 7. STANDARDS : ASME/ANSI B16.22

3.14

COMPONENT

Reducer, Wrot Copper, C x C, 1/2 x 1/8 In

| Reducer  |        |
|----------|--------|
|          | UNIT   |
|          | INCH   |
| x 1/8 ln | SHEET  |
|          | 1 of 1 |