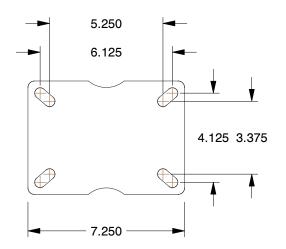

## MOUNTING HOLE DETAILS







## **NOTES:**

1. LOAD RATING : 5400 lb. 2. WHEEL COLOR : Black

3. FRAME FINISH : Zinc Plated

4. CASTER WHEEL BEARINGS: Roller 5. CASTER FRAME MATERIAL: Steel 6. CASTER WHEEL SHAPE: Standard

7. CASTER CORE MATERIAL: Ductile Iron

8. CASTER WHEEL/TREAD MATERIAL: Ductile Iron 9. CASTER LOAD RATING RANGE: Heavy-Duty 10. CASTER PRODUCT GROUP: Kingpinless Caster

GRAINGER

100 Grainger Parkway, Lake Forest, Illinois 60045-5201 1-(800) GRAINGER, 1-(800) 472-4643, (847) 535-1000 www.grainger.com This file and any associated information and specifications are provided for reference and evaluation purposes only, and is subject to change without notice. Grainger makes no representations, warranties or guarantees as to the appropriateness, accuracy, completeness,