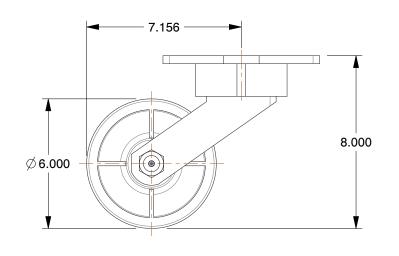

## **NOTES:**

1. LOAD RATING : 5400 lb. 2. WHEEL COLOR : Black

3. FRAME FINISH : Zinc Plated

4. CASTER WHEEL BEARINGS: Roller 5. CASTER FRAME MATERIAL: Steel 6. CASTER WHEEL SHAPE: Standard

7. CASTER CORE MATERIAL: Ductile Iron

8. CASTER WHEEL/TREAD MATERIAL: Ductile Iron 9. CASTER LOAD RATING RANGE: Heavy-Duty 10. CASTER PRODUCT GROUP: Kingpinless Caster

GRAINGER

100 Grainger Parkway, Lake Forest, Illinois 60045-5201 1-(800) GRAINGER, 1-(800) 472-4643, (847) 535-1000 www.grainger.com This file and any associated information and specifications are provided for reference and evaluation purposes only, and is subject to change without notice. Grainger makes no representations, warranties or guarantees as to the appropriateness, accuracy, completeness, or suitability for any purpose, of the file, information or specifications. You are solely responsible for the use of the file, information or specifications.