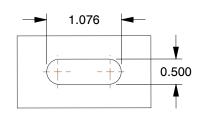

## MOUNTING HOLE DETAILS







## **NOTES:**

1. LOAD RATING : 5400 lb. 2. WHEEL COLOR : Black

3. FRAME FINISH : Zinc Plated

4. CASTER WHEEL BEARINGS: Roller 5. CASTER FRAME MATERIAL: Steel 6. CASTER WHEEL SHAPE: Standard

7. CASTER CORE MATERIAL: Ductile Iron

8. CASTER WHEEL/TREAD MATERIAL: Ductile Iron 9. CASTER LOAD RATING RANGE: Heavy-Duty 10. CASTER PRODUCT GROUP: Kingpinless Caster

GRAINGER

100 Grainger Parkway, Lake Forest, Illinois 60045-5201 1-(800) GRAINGER, 1-(800) 472-4643, (847) 535-1000 www.grainger.com This file and any associated information and specifications are provided for reference and evaluation purposes only, and is subject to change without notice. Grainger makes no representations, warranties or guarantees as to the appropriateness, accuracy, completeness, or suitability for any purpo