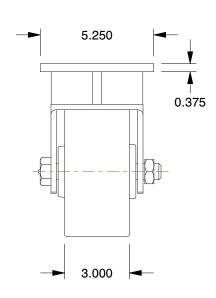

## MOUNTING HOLE DETAILS

## **NOTES:**

1. LOAD RATING : 5400 lb. 2. WHEEL COLOR : Black

3. FRAME FINISH : Zinc Plated

4. CASTER WHEEL BEARINGS: Roller 5. CASTER FRAME MATERIAL: Steel 6. CASTER WHEEL SHAPE: Standard

7. CASTER CORE MATERIAL: Ductile Iron

8. CASTER WHEEL/TREAD MATERIAL: Ductile Iron 9. CASTER LOAD RATING RANGE: Heavy-Duty 10. CASTER PRODUCT GROUP: Kingpinless Caster

GRAINGER

100 Grainger Parkway, Lake Forest, Illinois 60045-5201 1-(800) GRAINGER, 1-(800) 472-4643, (847) 535-1000 www.grainger.com This file and any associated information and specifications are provided for reference and evaluation purposes only, and is subject to change without notice. Grainger makes no representations, warranties or guarantees as to the appropriateness, accuracy, completeness, or suitability for any purpose, of the file, information or specifications. You are solely responsible for the use of the file, information or specifications.