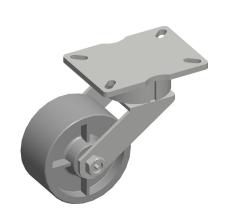

## MOUNTING HOLE DETAILS







## **NOTES:**

1. LOAD RATING : 5400 lb. 2. WHEEL COLOR : Black

3. FRAME FINISH : Zinc Plated

4. CASTER WHEEL BEARINGS: Roller 5. CASTER FRAME MATERIAL: Steel 6. CASTER WHEEL SHAPE: Standard

7. CASTER CORE MATERIAL: Ductile Iron

8. CASTER WHEEL/TREAD MATERIAL: Ductile Iron 9. CASTER LOAD RATING RANGE: Heavy-Duty 10. CASTER PRODUCT GROUP: Kingpinless Caster

GRAINGER

100 Grainger Parkway, Lake Forest, Illinois 60045-5201 1-(800) GRAINGER, 1-(800) 472-4643, (847) 535-1000 www.grainger.com This file and any associated information and specifications are provided for reference and evaluation purposes only, and is subject to change without notice. Grainger makes no representations, warranties or guarantees as to the appropriateness, accuracy, completeness