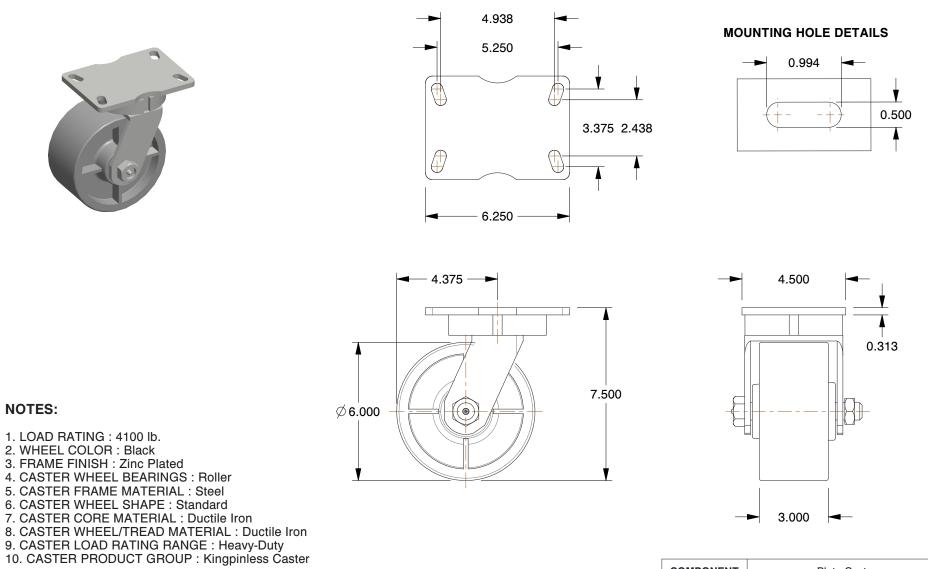

| 10. CASTER PRODUCT GROUP : Kingpinless Caster                                                                                                |                                                                                                                                                                                                                                                                                                                                                                                                                                                                  |                                                                                                                                                                                                                    |                        |                 |                               |        |
|----------------------------------------------------------------------------------------------------------------------------------------------|------------------------------------------------------------------------------------------------------------------------------------------------------------------------------------------------------------------------------------------------------------------------------------------------------------------------------------------------------------------------------------------------------------------------------------------------------------------|--------------------------------------------------------------------------------------------------------------------------------------------------------------------------------------------------------------------|------------------------|-----------------|-------------------------------|--------|
|                                                                                                                                              |                                                                                                                                                                                                                                                                                                                                                                                                                                                                  |                                                                                                                                                                                                                    | COMPONENT Plate Caster |                 | r                             |        |
| CRAINGER<br>100 Grainger Parkway, Lake Forest, Illinois 60045-5201<br>1-(800) GRAINGER, 1-(800) 472-4643, (847) 535-1000<br>www.grainger.com | This file and any associated information and specifications<br>are provided for reference and evaluation purposes only,<br>and is subject to change without notice. Grainger makes<br>no representations, warranties or guarantees as to the<br>appropriateness, accuracy, completeness, or suitability<br>for any purpose, of the file, information or specifications.<br>You are solely responsible for the use of the file,<br>information or specifications. | This drawing is the property of<br>GRAINGER. It contains confidential,<br>proprietary information that is<br>GRAINGER property. Do not disclose<br>to or duplicate for others except<br>as authorized by GRAINGER. |                        | 1VJE4           |                               | UNIT   |
|                                                                                                                                              |                                                                                                                                                                                                                                                                                                                                                                                                                                                                  |                                                                                                                                                                                                                    |                        |                 |                               | INCH   |
|                                                                                                                                              |                                                                                                                                                                                                                                                                                                                                                                                                                                                                  |                                                                                                                                                                                                                    |                        |                 |                               | SHEET  |
|                                                                                                                                              |                                                                                                                                                                                                                                                                                                                                                                                                                                                                  | SCALE                                                                                                                                                                                                              | 0.24                   | Kngpnlss Swvl ( | Cstr, Ductl Iron, 6in, 4100lb | 1 of 1 |