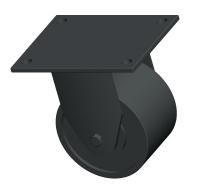

## NOTES:

- 1. CASTER SUB-TYPE : Rigid
- 2. CASTER WHEEL SHAPE : Standard
- 3. CASTER WHEEL BEARINGS : Roller

- 4. CASTER FRAME MATERIAL : Steel 5. CASTER CORE MATERIAL : Polypropylene 6. CASTER WHEEL/TREAD MATERIAL : Polypropylene 7. FRAME FINISH : Enamel
- 8. LOAD RATING : 500 lb.
- 9. CASTER LOAD RATING RANGE : Light-Medium Duty 10. CASTER PLATE HOLE PATTERN : D