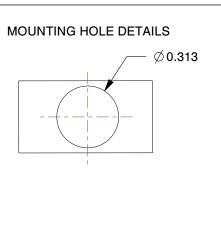

## NOTES:

- 1. CASTER SUB-TYPE : Rigid
- 2. CASTER WHEEL SHAPE : Standard
- 3. CASTER WHEEL BEARINGS : Roller

- 4. CASTER FRAME MATERIAL : Steel 5. CASTER CORE MATERIAL : Polypropylene 6. CASTER WHEEL/TREAD MATERIAL : Polypropylene 7. FRAME FINISH : Enamel
- 8. LOAD RATING : 500 lb.
- 9. CASTER LOAD RATING RANGE : Light-Medium Duty 10. CASTER PLATE HOLE PATTERN : D

| - | - 3.125 - |  |
|---|-----------|--|
|   |           |  |
|   | 1.750     |  |

| IO. CASTER FEATE HOLE FATTERN . D                                                                            |                                                                                                                                                                                                                                                                                                                                       |                                                                                                                                                                                                                    |      |                   | IT Plate Caster           |        |
|--------------------------------------------------------------------------------------------------------------|---------------------------------------------------------------------------------------------------------------------------------------------------------------------------------------------------------------------------------------------------------------------------------------------------------------------------------------|--------------------------------------------------------------------------------------------------------------------------------------------------------------------------------------------------------------------|------|-------------------|---------------------------|--------|
| <b>GRAINGER</b>                                                                                              | This file and any associated information and specifications<br>are provided for reference and evaluation purposes only,                                                                                                                                                                                                               | This drawing is the property of<br>GRAINGER. It contains confidential,<br>proprietary information that is<br>GRAINGER property. Do not disclose<br>to or duplicate for others except<br>as authorized by GRAINGER. |      | 1VJD4             |                           | UNIT   |
|                                                                                                              | and is subject to change without notice. Grainger makes<br>no representations, warranties or guarantees as to the<br>appropriateness, accuracy, completeness, or suitability<br>for any purpose, of the file, information or specifications.<br>You are solely responsible for the use of the file,<br>information or specifications. |                                                                                                                                                                                                                    |      |                   |                           | INCH   |
| 100 Grainger Parkway, Lake Forest, Illinois 60045-5201<br>1-(800) GRAINGER, 1-(800) 472-4643, (847) 535-1000 |                                                                                                                                                                                                                                                                                                                                       |                                                                                                                                                                                                                    |      |                   |                           | SHEET  |
| www.grainger.com                                                                                             |                                                                                                                                                                                                                                                                                                                                       | SCALE                                                                                                                                                                                                              | 0.43 | Rigid Plate Cstr, | Polypropylene, 3in, 500lb | 1 of 1 |