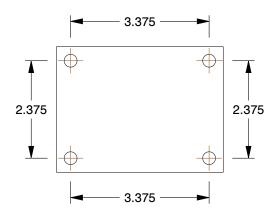

## NOTES:

- 1. CASTER SUB-TYPE : Rigid
- 2. CASTER WHEEL SHAPE : Standard
- 3. CASTER WHEEL BEARINGS : Roller

- 4. CASTER FRAME MATERIAL : Steel 5. CASTER CORE MATERIAL : Polypropylene 6. CASTER WHEEL/TREAD MATERIAL : Polypropylene 7. FRAME FINISH : Enamel
- 8. LOAD RATING : 500 lb.
- 9. CASTER LOAD RATING RANGE : Light-Medium Duty 10. CASTER PLATE HOLE PATTERN : D

| - | - 3.125 - |  |
|---|-----------|--|
|   |           |  |
|   | 1.750     |  |

| IO. CASTER FEATE HOLE FATTERN . D                                                                            |                                                                                                                                                                                                                                                                                                                                       |                                                                                                                                                                                                                    |      |                   | IT Plate Caster           |        |
|--------------------------------------------------------------------------------------------------------------|---------------------------------------------------------------------------------------------------------------------------------------------------------------------------------------------------------------------------------------------------------------------------------------------------------------------------------------|--------------------------------------------------------------------------------------------------------------------------------------------------------------------------------------------------------------------|------|-------------------|---------------------------|--------|
| <b>GRAINGER</b>                                                                                              | This file and any associated information and specifications<br>are provided for reference and evaluation purposes only,                                                                                                                                                                                                               | This drawing is the property of<br>GRAINGER. It contains confidential,<br>proprietary information that is<br>GRAINGER property. Do not disclose<br>to or duplicate for others except<br>as authorized by GRAINGER. |      | 1VJD4             |                           | UNIT   |
|                                                                                                              | and is subject to change without notice. Grainger makes<br>no representations, warranties or guarantees as to the<br>appropriateness, accuracy, completeness, or suitability<br>for any purpose, of the file, information or specifications.<br>You are solely responsible for the use of the file,<br>information or specifications. |                                                                                                                                                                                                                    |      |                   |                           | INCH   |
| 100 Grainger Parkway, Lake Forest, Illinois 60045-5201<br>1-(800) GRAINGER, 1-(800) 472-4643, (847) 535-1000 |                                                                                                                                                                                                                                                                                                                                       |                                                                                                                                                                                                                    |      |                   |                           | SHEET  |
| www.grainger.com                                                                                             |                                                                                                                                                                                                                                                                                                                                       | SCALE                                                                                                                                                                                                              | 0.43 | Rigid Plate Cstr, | Polypropylene, 3in, 500lb | 1 of 1 |