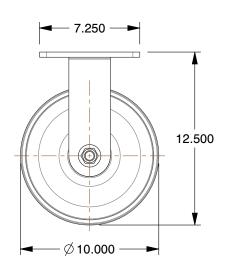

## **NOTES:**

1. LOAD RATING: 6000 lb. 2. WHEEL COLOR: Silver

3. FRAME FINISH: Zinc PlatedEnamel 4. CASTER WHEEL BEARINGS: Ball 5. CASTER FRAME MATERIAL: Steel

6. CASTER PRAME MATERIAL: Steel

7. CASTER CORE MATERIAL : Forged Steel

8. CASTER WHEEL/TREAD MATERIAL: Forged Steel 9. CASTER LOAD RATING RANGE: Extra Super Duty

10. CASTER PRODUCT GROUP: Rigid Caster

GRAINGER

100 Grainger Parkway, Lake Forest, Illinois 60045-5201 1-(800) GRAINGER, 1-(800) 472-4643, (847) 535-1000 www.grainger.com This file and any associated information and specifications are provided for reference and evaluation purposes only, and is subject to change without notice. Grainger makes no representations, warranties or guarantees as to the appropriateness, accuracy, completeness, or suitability for any purpose, of the file, information or specifications. You are solely responsible for the use of the file, information or specifications.

1VHX7

COMPONENT

Plte Caster, Rgd, Forgd Stel, 10 in, 6000 lb

Plate Caster

UNIT

INCH

SHEET

1 of 1