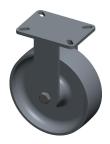

## **NOTES:**

1. LOAD RATING: 6000 lb. 2. WHEEL COLOR: Silver

3. FRAME FINISH: Zinc PlatedEnamel 4. CASTER WHEEL BEARINGS: Ball 5. CASTER FRAME MATERIAL: Steel

6. CASTER PRAME MATERIAL: Steel

7. CASTER CORE MATERIAL : Forged Steel

8. CASTER WHEEL/TREAD MATERIAL: Forged Steel 9. CASTER LOAD RATING RANGE: Extra Super Duty

10. CASTER PRODUCT GROUP: Rigid Caster

GRAINGER

100 Grainger Parkway, Lake Forest, Illinois 60045-5201 1-(800) GRAINGER, 1-(800) 472-4643, (847) 535-1000 www.grainger.com This file and any associated information and specifications are provided for reference and evaluation purposes only, and is subject to change without notice. Grainger makes no representations, warranties or guarantees as to the appropriateness, accuracy, completeness, or suitability for any purpose, of the file, information or specifications. You are solely responsible for the use of the file, information or specifications.