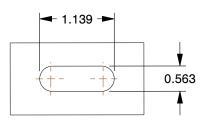

## **PLATE DETAILS**



## **MOUNTING HOLE DETAILS**



## **NOTES:**

1. LOAD RATING: 6000 lb. 2. WHEEL COLOR: Silver

3. FRAME FINISH: Zinc PlatedEnamel 4. CASTER WHEEL BEARINGS: Ball 5. CASTER FRAME MATERIAL: Steel

6. CASTER PRAME MATERIAL: Steel

7. CASTER CORE MATERIAL : Forged Steel

8. CASTER WHEEL/TREAD MATERIAL: Forged Steel 9. CASTER LOAD RATING RANGE: Extra Super Duty

10. CASTER PRODUCT GROUP: Rigid Caster





GRAINGER

100 Grainger Parkway, Lake Forest, Illinois 60045-5201 1-(800) GRAINGER, 1-(800) 472-4643, (847) 535-1000 www.grainger.com This file and any associated information and specifications are provided for reference and evaluation purposes only, and is subject to change without notice. Grainger makes no representations, warranties or guarantees as to the appropriateness, accuracy, completeness, or suitability for any p