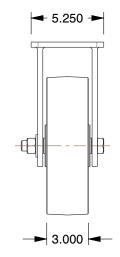

## **PLATE DETAILS**

## **MOUNTING HOLE DETAILS**

## **NOTES:**

1. LOAD RATING: 6000 lb. 2. WHEEL COLOR: Silver

3. FRAME FINISH: Zinc PlatedEnamel 4. CASTER WHEEL BEARINGS: Ball 5. CASTER FRAME MATERIAL: Steel

6. CASTER PRAME MATERIAL: Steel

7. CASTER CORE MATERIAL : Forged Steel

8. CASTER WHEEL/TREAD MATERIAL: Forged Steel 9. CASTER LOAD RATING RANGE: Extra Super Duty

10. CASTER PRODUCT GROUP: Rigid Caster

GRAINGER

100 Grainger Parkway, Lake Forest, Illinois 60045-5201 1-(800) GRAINGER, 1-(800) 472-4643, (847) 535-1000 www.grainger.com This file and any associated information and specifications are provided for reference and evaluation purposes only, and is subject to change without notice. Grainger makes no representations, warranties or guarantees as to the appropriateness, accuracy, completeness, or suitability for any purpose, of the file, information or specifications. You are solely responsible for the use of the file, information or specifications.