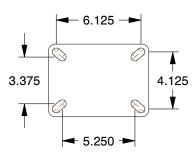

## **PLATE DETAILS**



## **MOUNTING HOLE DETAILS**



## **NOTES:**

1. LOAD RATING: 6000 lb. 2. WHEEL COLOR: Silver

3. FRAME FINISH: Zinc PlatedEnamel 4. CASTER WHEEL BEARINGS: Ball 5. CASTER FRAME MATERIAL: Steel

6. CASTER PRAME MATERIAL: Steel

7. CASTER CORE MATERIAL : Forged Steel

8. CASTER WHEEL/TREAD MATERIAL: Forged Steel 9. CASTER LOAD RATING RANGE: Extra Super Duty

10. CASTER PRODUCT GROUP: Rigid Caster





GRAINGER

100 Grainger Parkway, Lake Forest, Illinois 60045-5201 1-(800) GRAINGER, 1-(800) 472-4643, (847) 535-1000 www.grainger.com This file and any associated information and specifications are provided for reference and evaluation purposes only, and is subject to change without notice. Grainger makes no representations, warranties or guarantees as to the appropriateness, accuracy, comple