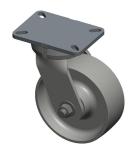

## **PLATE DETAILS**



## **MOUNTING HOLE DETAILS**



## **NOTES:**

1. LOAD RATING: 6000 lb. 2. WHEEL COLOR: Gray

FRAME FINISH: Zinc PlatedEnamel
 CASTER WHEEL BEARINGS: Ball
 CASTER FRAME MATERIAL: Steel

6. CASTER WHEEL SHAPE : Standard

7. CASTER CORE MATERIAL : Forged Steel

8. CASTER WHEEL/TREAD MATERIAL: Forged Steel 9. CASTER LOAD RATING RANGE: Extra Super Duty 10. CASTER PRODUCT GROUP: Kingpinless Caster







100 Grainger Parkway, Lake Forest, Illinois 60045-5201 1-(800) GRAINGER, 1-(800) 472-4643, (847) 535-1000 www.grainger.com This file and any associated information and specifications are provided for reference and evaluation purposes only, and is subject to change without notice. Grainger makes no representations, warranties or guarantees as to the appropriateness, acc