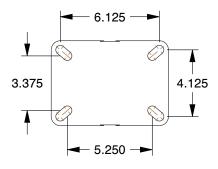

## **PLATE DETAILS**



## **MOUNTING HOLE DETAILS**



## **NOTES:**

1. LOAD RATING: 6000 lb. 2. WHEEL COLOR: Gray

FRAME FINISH: Zinc PlatedEnamel
 CASTER WHEEL BEARINGS: Ball
 CASTER FRAME MATERIAL: Steel

6. CASTER WHEEL SHAPE : Standard

7. CASTER CORE MATERIAL : Forged Steel

8. CASTER WHEEL/TREAD MATERIAL: Forged Steel 9. CASTER LOAD RATING RANGE: Extra Super Duty 10. CASTER PRODUCT GROUP: Kingpinless Caster







100 Grainger Parkway, Lake Forest, Illinois 60045-5201 1-(800) GRAINGER, 1-(800) 472-4643, (847) 535-1000 www.grainger.com This file and any associated information and specifications are provided for reference and evaluation purposes only, and is subject to change without notice. Grainger makes no representations, warranties or guarantees as to the appropriateness, accuracy, completeness, or