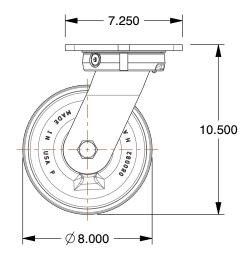

## **PLATE DETAILS**



## **MOUNTING HOLE DETAILS**



## **NOTES:**

1. LOAD RATING: 6000 lb. 2. WHEEL COLOR: Gray

FRAME FINISH: Zinc PlatedEnamel
 CASTER WHEEL BEARINGS: Ball
 CASTER FRAME MATERIAL: Steel

6. CASTER WHEEL SHAPE : Standard

7. CASTER CORE MATERIAL : Forged Steel

8. CASTER WHEEL/TREAD MATERIAL: Forged Steel 9. CASTER LOAD RATING RANGE: Extra Super Duty 10. CASTER PRODUCT GROUP: Kingpinless Caster







100 Grainger Parkway, Lake Forest, Illinois 60045-5201 1-(800) GRAINGER, 1-(800) 472-4643, (847) 535-1000 www.grainger.com This file and any associated information and specifications are provided for reference and evaluation purposes only, and is subject to change without notice. Grainger makes no representations, warranties or guarantees as to the appropriateness, accuracy, completeness, or suitability for any purpose, of the file, information or specifications.

You are solely responsible for the use of the file, information or specifications.

This drawing is the property of GRAINGER. It contains confidential, proprietary information that is GRAINGER property. Do not disclose to or duplicate for others except as authorized by GRAINGER.

SCALE

0.17

1VHW9

COMPONENT

Swvl Kngpnls