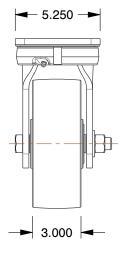

## **PLATE DETAILS**

## **MOUNTING HOLE DETAILS**

## **NOTES:**

1. LOAD RATING: 6000 lb. 2. WHEEL COLOR: Gray

FRAME FINISH: Zinc PlatedEnamel
 CASTER WHEEL BEARINGS: Ball
 CASTER FRAME MATERIAL: Steel

6. CASTER WHEEL SHAPE : Standard

7. CASTER CORE MATERIAL : Forged Steel

8. CASTER WHEEL/TREAD MATERIAL: Forged Steel 9. CASTER LOAD RATING RANGE: Extra Super Duty 10. CASTER PRODUCT GROUP: Kingpinless Caster

100 Grainger Parkway, Lake Forest, Illinois 60045-5201 1-(800) GRAINGER, 1-(800) 472-4643, (847) 535-1000 www.grainger.com This file and any associated information and specifications are provided for reference and evaluation purposes only, and is subject to change without notice. Grainger makes no representations, warranties or guarantees as to the appropriateness, accuracy, completeness, or suitability for any purpose, of the file, information or specifications.

SCALE

0.17

1VHW9

COMPONENT

Swvl Kngpnls Plt Cstr, Steel, 8 in, 6000 lb