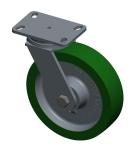

## NOTES:

1. LOAD RATING: 2200 lb. 2. WHEEL COLOR: Green

FRAME FINISH : Zinc PlatedEnamel
CASTER WHEEL BEARINGS : Ball
CASTER FRAME MATERIAL : Steel

6. CASTER WHEEL SHAPE : Standard

7. CASTER CORE MATERIAL : Cast Iron

8. CASTER WHEEL/TREAD MATERIAL : Polyurethane

9. CASTER LOAD RATING RANGE: Medium-Duty 10. CASTER PRODUCT GROUP: Swivel Caster

GRAINGER.

100 Grainger Parkway, Lake Forest, Illinois 60045-5201 1-(800) GRAINGER, 1-(800) 472-4643, (847) 535-1000 www.grainger.com This file and any associated information and specifications are provided for reference and evaluation purposes only, and is subject to change without notice. Grainger makes no representations, warranties or guarantees as to the appropriateness, accuracy, completeness, or suitability for any purpose, of the file, information or specifications. You are solely responsible for the use of the file, information or specifications.

1VHU5

COMPONENT

Plte Caster, Swvl, Poly, 10 in., 2200 lb., A

| Plate Caster |        |
|--------------|--------|
|              | UNIT   |
|              | INCH   |
| 2200 lb., A  | SHEET  |
|              | 1 of 1 |