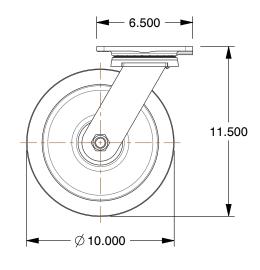

## NOTES:

1. LOAD RATING: 2200 lb. 2. WHEEL COLOR: Green

FRAME FINISH : Zinc PlatedEnamel
CASTER WHEEL BEARINGS : Ball
CASTER FRAME MATERIAL : Steel

6. CASTER WHEEL SHAPE : Standard

7. CASTER CORE MATERIAL : Cast Iron

8. CASTER WHEEL/TREAD MATERIAL : Polyurethane

9. CASTER LOAD RATING RANGE: Medium-Duty 10. CASTER PRODUCT GROUP: Swivel Caster

GRAINGER.

100 Grainger Parkway, Lake Forest, Illinois 60045-5201 1-(800) GRAINGER, 1-(800) 472-4643, (847) 535-1000 www.grainger.com This file and any associated information and specifications are provided for reference and evaluation purposes only, and is subject to change without notice. Grainger makes no representations, warranties or guarantees as to the appropriateness, accuracy, completeness, or suitability for any purpose, of the file, information or specifications. You are solely responsible for the use of the file, information or specifications.

1VHU5

COMPONENT

Plte Caster, Swvl, Poly, 10 in., 2200 lb., A

| Plate Caster |        |
|--------------|--------|
|              | UNIT   |
|              | INCH   |
| 2200 lb., A  | SHEET  |
|              | 1 of 1 |