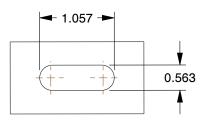

## **PLATE DETAILS**



## **MOUNTING HOLE DETAILS**



## NOTES:

1. LOAD RATING: 2200 lb. 2. WHEEL COLOR: Green

FRAME FINISH : Zinc PlatedEnamel
CASTER WHEEL BEARINGS : Ball
CASTER FRAME MATERIAL : Steel

6. CASTER WHEEL SHAPE : Standard

7. CASTER CORE MATERIAL : Cast Iron

8. CASTER WHEEL/TREAD MATERIAL : Polyurethane

9. CASTER LOAD RATING RANGE: Medium-Duty 10. CASTER PRODUCT GROUP: Swivel Caster





GRAINGER.

100 Grainger Parkway, Lake Forest, Illinois 60045-5201 1-(800) GRAINGER, 1-(800) 472-4643, (847) 535-1000 www.grainger.com This file and any associated information and specifications are provided for reference and evaluation purposes only, and is subject to change without notice. Grainger makes no representations, warranties or guarantees as to the appropriateness, accuracy, completeness, or suitability for any purpose, of the