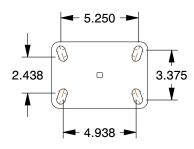

## **PLATE DETAILS**



## **MOUNTING HOLE DETAILS**



## NOTES:

1. LOAD RATING: 2200 lb. 2. WHEEL COLOR: Green

FRAME FINISH : Zinc PlatedEnamel
CASTER WHEEL BEARINGS : Ball
CASTER FRAME MATERIAL : Steel

6. CASTER WHEEL SHAPE : Standard

7. CASTER CORE MATERIAL : Cast Iron

8. CASTER WHEEL/TREAD MATERIAL : Polyurethane

9. CASTER LOAD RATING RANGE: Medium-Duty 10. CASTER PRODUCT GROUP: Swivel Caster





GRAINGER.

100 Grainger Parkway, Lake Forest, Illinois 60045-5201 1-(800) GRAINGER, 1-(800) 472-4643, (847) 535-1000 www.grainger.com This file and any associated information and specifications are provided for reference and evaluation purposes only, and is subject to change without notice. Grainger makes no representations, warranties or guarantees as to the appropriateness, accuracy, completeness, or suit