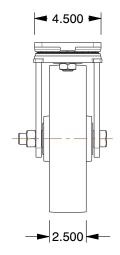

## **PLATE DETAILS**

## NOTES:

1. LOAD RATING: 2200 lb. 2. WHEEL COLOR: Green

FRAME FINISH : Zinc PlatedEnamel
CASTER WHEEL BEARINGS : Ball
CASTER FRAME MATERIAL : Steel

6. CASTER WHEEL SHAPE : Standard

7. CASTER CORE MATERIAL : Cast Iron

8. CASTER WHEEL/TREAD MATERIAL : Polyurethane

9. CASTER LOAD RATING RANGE: Medium-Duty 10. CASTER PRODUCT GROUP: Swivel Caster

GRAINGER.

100 Grainger Parkway, Lake Forest, Illinois 60045-5201 1-(800) GRAINGER, 1-(800) 472-4643, (847) 535-1000 www.grainger.com This file and any associated information and specifications are provided for reference and evaluation purposes only, and is subject to change without notice. Grainger makes no representations, warranties or guarantees as to the appropriateness, accuracy, completeness, or suitability for any purpose, of the file, information or specifications. You are solely responsible for the use of the file, information or specifications.