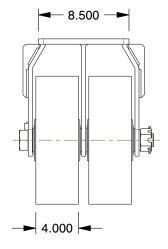

## **PLATE DETAILS**

## **NOTES:**

1. LOAD RATING: 12,000 lb. 2. WHEEL COLOR: Blue

3. FRAME FINISH : Zinc PlatedEnamel

4. CASTER WHEEL BEARINGS : Roller

5. CASTER FRAME MATERIAL : Steel

6. CASTER WHEEL SHAPE: Standard 7. CASTER CORE MATERIAL: Forged Steel

8. CASTER WHEEL/TREAD MATERIAL : Polyurethane

9. CASTER LOAD RATING RANGE : Extra Super Duty

10. CASTER PRODUCT GROUP: Rigid Caster

100 Grainger Parkway, Lake Forest, Illinois 60045-5201 1-(800) GRAINGER, 1-(800) 472-4643, (847) 535-1000 www.grainger.com This file and any associated information and specifications are provided for reference and evaluation purposes only, and is subject to change without notice. Grainger makes no representations, warranties or guarantees as to the appropriateness, accuracy, completeness, or suitability for any purpose, of the file, information or specifications.

0.11

SCALE

1VHL5

COMPONENT

Dual Whl Cstr, Plyurthn, 12 in., 12, 000 lb

| Plate Caster |        |
|--------------|--------|
|              | UNIT   |
|              | INCH   |
| 12, 000 lb.  | SHEET  |
|              | 1 of 1 |