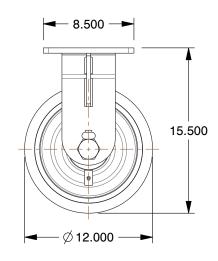

## **NOTES:**

1. LOAD RATING: 12,000 lb. 2. WHEEL COLOR: Blue

3. FRAME FINISH : Zinc PlatedEnamel

4. CASTER WHEEL BEARINGS : Roller

5. CASTER FRAME MATERIAL : Steel

6. CASTER WHEEL SHAPE: Standard 7. CASTER CORE MATERIAL: Forged Steel

8. CASTER WHEEL/TREAD MATERIAL : Polyurethane

9. CASTER LOAD RATING RANGE : Extra Super Duty

10. CASTER PRODUCT GROUP: Rigid Caster

100 Grainger Parkway, Lake Forest, Illinois 60045-5201 1-(800) GRAINGER, 1-(800) 472-4643, (847) 535-1000 www.grainger.com This file and any associated information and specifications are provided for reference and evaluation purposes only, and is subject to change without notice. Grainger makes no representations, warranties or guarantees as to the appropriateness, accuracy, completeness, or suitability for any purpose, of the file, information or specifications.

0.11

SCALE

1VHL5

COMPONENT

Dual Whl Cstr, Plyurthn, 12 in., 12, 000 lb

| Plate Caster |        |
|--------------|--------|
|              | UNIT   |
|              | INCH   |
| 12, 000 lb.  | SHEET  |
|              | 1 of 1 |