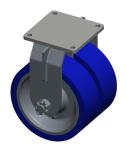

## **NOTES:**

1. LOAD RATING: 12,000 lb. 2. WHEEL COLOR: Blue

3. FRAME FINISH : Zinc PlatedEnamel

4. CASTER WHEEL BEARINGS : Roller

5. CASTER FRAME MATERIAL : Steel

6. CASTER WHEEL SHAPE: Standard 7. CASTER CORE MATERIAL: Forged Steel

8. CASTER WHEEL/TREAD MATERIAL : Polyurethane

9. CASTER LOAD RATING RANGE : Extra Super Duty

10. CASTER PRODUCT GROUP: Rigid Caster

100 Grainger Parkway, Lake Forest, Illinois 60045-5201 1-(800) GRAINGER, 1-(800) 472-4643, (847) 535-1000 www.grainger.com This file and any associated information and specifications are provided for reference and evaluation purposes only, and is subject to change without notice. Grainger makes no representations, warranties or guarantees as to the appropriateness, accuracy, completeness, or suitability for any purpose, of the file, information or specifications.

0.11

SCALE

1VHL5

COMPONENT

Dual Whl Cstr, Plyurthn, 12 in., 12, 000 lb

| Plate Caster |        |
|--------------|--------|
|              | UNIT   |
|              | INCH   |
| 12, 000 lb.  | SHEET  |
|              | 1 of 1 |