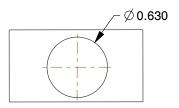

## **PLATE DETAILS**



## **MOUNTING HOLE DETAILS**



## **NOTES:**

1. LOAD RATING: 12,000 lb. 2. WHEEL COLOR: Blue

3. FRAME FINISH : Zinc PlatedEnamel

4. CASTER WHEEL BEARINGS : Roller

5. CASTER FRAME MATERIAL : Steel

6. CASTER WHEEL SHAPE: Standard 7. CASTER CORE MATERIAL: Forged Steel

8. CASTER WHEEL/TREAD MATERIAL : Polyurethane

9. CASTER LOAD RATING RANGE : Extra Super Duty

10. CASTER PRODUCT GROUP: Rigid Caster







100 Grainger Parkway, Lake Forest, Illinois 60045-5201 1-(800) GRAINGER, 1-(800) 472-4643, (847) 535-1000 www.grainger.com This file and any associated information and specifications are provided for reference and evaluation purposes only, and is subject to change without notice. Grainger makes no representations, warranties or guarantees as to the appropriateness, accuracy, completeness, or suitability for any p