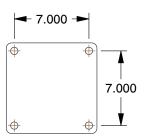

## **PLATE DETAILS**



## **MOUNTING HOLE DETAILS**



## **NOTES:**

1. LOAD RATING: 12,000 lb. 2. WHEEL COLOR: Blue

3. FRAME FINISH : Zinc PlatedEnamel

4. CASTER WHEEL BEARINGS : Roller

5. CASTER FRAME MATERIAL : Steel

6. CASTER WHEEL SHAPE: Standard 7. CASTER CORE MATERIAL: Forged Steel

8. CASTER WHEEL/TREAD MATERIAL : Polyurethane

9. CASTER LOAD RATING RANGE : Extra Super Duty

10. CASTER PRODUCT GROUP: Rigid Caster







100 Grainger Parkway, Lake Forest, Illinois 60045-5201 1-(800) GRAINGER, 1-(800) 472-4643, (847) 535-1000 www.grainger.com This file and any associated information and specifications are provided for reference and evaluation purposes only, and is subject to change without notice. Grainger makes no representations, warranties or guarantees as to the appropriateness, accuracy, comple