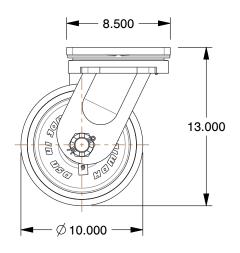

## NOTES:

1. LOAD RATING: 6000 lb. 2. WHEEL COLOR: Green

3. FRAME FINISH: Zinc PlatedEnamel
4. CASTER WHEEL BEARINGS: Roller
5. CASTER FRAME MATERIAL: Steel

6. CASTER WHEEL SHAPE: Standard 7. CASTER CORE MATERIAL: Cast Iron

8. CASTER WHEEL/TREAD MATERIAL : Polyurethane 9. CASTER LOAD RATING RANGE : Extra Super Duty

10. CASTER PRODUCT GROUP: Swivel Caster

100 Grainger Parkway, Lake Forest, Illinois 60045-5201 1-(800) GRAINGER, 1-(800) 472-4643, (847) 535-1000 www.grainger.com This file and any associated information and specifications are provided for reference and evaluation purposes only, and is subject to change without notice. Grainger makes no representations, warranties or guarantees as to the appropriateness, accuracy, completeness, or suitability for any purpose, of the file, information or specifications. You are solely responsible for the use of the file, information or specifications.