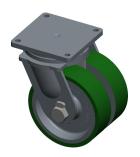

## **PLATE DETAILS**



## **MOUNTING HOLE DETAILS**



## NOTES:

1. LOAD RATING: 6000 lb. 2. WHEEL COLOR: Green

3. FRAME FINISH: Zinc PlatedEnamel
4. CASTER WHEEL BEARINGS: Roller
5. CASTER FRAME MATERIAL: Steel

6. CASTER WHEEL SHAPE: Standard 7. CASTER CORE MATERIAL: Cast Iron

8. CASTER WHEEL/TREAD MATERIAL : Polyurethane 9. CASTER LOAD RATING RANGE : Extra Super Duty

10. CASTER PRODUCT GROUP: Swivel Caster







100 Grainger Parkway, Lake Forest, Illinois 60045-5201 1-(800) GRAINGER, 1-(800) 472-4643, (847) 535-1000 www.grainger.com This file and any associated information and specifications are provided for reference and evaluation purposes only, and is subject to change without notice. Grainger makes no representations, warranties or guarantees as to the appropriateness, accur