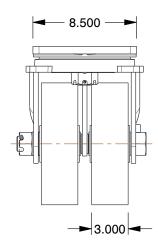

## **PLATE DETAILS**

## NOTES:

1. LOAD RATING: 6000 lb. 2. WHEEL COLOR: Green

3. FRAME FINISH: Zinc PlatedEnamel
4. CASTER WHEEL BEARINGS: Roller
5. CASTER FRAME MATERIAL: Steel

6. CASTER WHEEL SHAPE: Standard 7. CASTER CORE MATERIAL: Cast Iron

8. CASTER WHEEL/TREAD MATERIAL : Polyurethane 9. CASTER LOAD RATING RANGE : Extra Super Duty

10. CASTER PRODUCT GROUP: Swivel Caster

100 Grainger Parkway, Lake Forest, Illinois 60045-5201 1-(800) GRAINGER, 1-(800) 472-4643, (847) 535-1000 www.grainger.com This file and any associated information and specifications are provided for reference and evaluation purposes only, and is subject to change without notice. Grainger makes no representations, warranties or guarantees as to the appropriateness, accuracy, completeness, or suitability for any purpose, of the file, information or specifications. You are solely responsible for the use of the file, information or specifications.