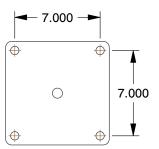

## **PLATE DETAILS**



## **MOUNTING HOLE DETAILS**



## NOTES:

1. LOAD RATING: 6000 lb. 2. WHEEL COLOR: Green

3. FRAME FINISH: Zinc PlatedEnamel
4. CASTER WHEEL BEARINGS: Roller
5. CASTER FRAME MATERIAL: Steel

6. CASTER WHEEL SHAPE: Standard 7. CASTER CORE MATERIAL: Cast Iron

8. CASTER WHEEL/TREAD MATERIAL : Polyurethane 9. CASTER LOAD RATING RANGE : Extra Super Duty

10. CASTER PRODUCT GROUP: Swivel Caster







100 Grainger Parkway, Lake Forest, Illinois 60045-5201 1-(800) GRAINGER, 1-(800) 472-4643, (847) 535-1000 www.grainger.com This file and any associated information and specifications are provided for reference and evaluation purposes only, and is subject to change without notice. Grainger makes no representations, warranties or guarantees as to the appropriateness, accuracy, completeness, or su