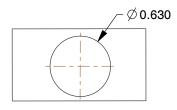

## **PLATE DETAILS**



## **MOUNTING HOLE DETAILS**



## NOTES:

1. LOAD RATING: 6000 lb. 2. WHEEL COLOR: Green

3. FRAME FINISH: Zinc PlatedEnamel
4. CASTER WHEEL BEARINGS: Roller
5. CASTER FRAME MATERIAL: Steel

6. CASTER WHEEL SHAPE: Standard 7. CASTER CORE MATERIAL: Cast Iron

8. CASTER WHEEL/TREAD MATERIAL : Polyurethane 9. CASTER LOAD RATING RANGE : Extra Super Duty

10. CASTER PRODUCT GROUP: Swivel Caster







100 Grainger Parkway, Lake Forest, Illinois 60045-5201 1-(800) GRAINGER, 1-(800) 472-4643, (847) 535-1000 www.grainger.com This file and any associated information and specifications are provided for reference and evaluation purposes only, and is subject to change without notice. Grainger makes no representations, warranties or guarantees as to the appropriateness, accuracy, completeness, or suitability for any purpose, of th