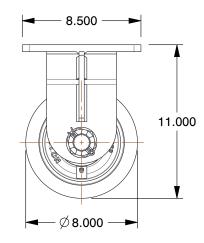

## **NOTES:**

1. LOAD RATING: 7000 lb. 2. WHEEL COLOR: Blue

3. FRAME FINISH: Zinc PlatedEnamel
4. CASTER WHEEL BEARINGS: Roller
5. CASTER FRAME MATERIAL: Steel
6. CASTER WHEEL SHAPE: Standard

7. CASTER CORE MATERIAL : Forged Steel

8. CASTER WHEEL/TREAD MATERIAL: Polyurethane 9. CASTER LOAD RATING RANGE: Extra Super Duty

10. CASTER PRODUCT GROUP: Rigid Caster

100 Grainger Parkway, Lake Forest, Illinois 60045-5201 1-(800) GRAINGER, 1-(800) 472-4643, (847) 535-1000 www.grainger.com This file and any associated information and specifications are provided for reference and evaluation purposes only, and is subject to change without notice. Grainger makes no representations, warranties or guarantees as to the appropriateness, accuracy, completeness, or suitability for any purpose, of the file, information or specifications. You are solely responsible for the use of the file, information or specifications.