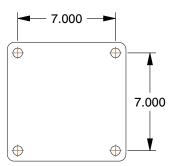

## **PLATE DETAILS**



## **MOUNTING HOLE DETAILS**



## **NOTES:**

1. LOAD RATING: 7000 lb. 2. WHEEL COLOR: Blue

3. FRAME FINISH: Zinc PlatedEnamel
4. CASTER WHEEL BEARINGS: Roller
5. CASTER FRAME MATERIAL: Steel
6. CASTER WHEEL SHAPE: Standard

7. CASTER CORE MATERIAL : Forged Steel

8. CASTER WHEEL/TREAD MATERIAL: Polyurethane 9. CASTER LOAD RATING RANGE: Extra Super Duty

10. CASTER PRODUCT GROUP: Rigid Caster







100 Grainger Parkway, Lake Forest, Illinois 60045-5201 1-(800) GRAINGER, 1-(800) 472-4643, (847) 535-1000 www.grainger.com This file and any associated information and specifications are provided for reference and evaluation purposes only, and is subject to change without notice. Grainger makes no representations, warranties or guarantees as to the appropriateness, accuracy, completeness, o