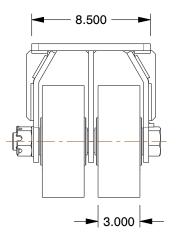

1VHK6

COMPONENT

Dual Whl Caster, Polyurethane, 8in, 7000 ll

| Plate Caster |        |
|--------------|--------|
|              | UNIT   |
|              | INCH   |
|              | SHEET  |
| 8in, 7000 lb | 1 of 1 |