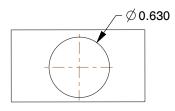

## **PLATE DETAILS**



## **MOUNTING HOLE DETAILS**



## **NOTES:**

1. LOAD RATING: 7000 lb. 2. WHEEL COLOR: Blue

3. FRAME FINISH: Zinc PlatedEnamel
4. CASTER WHEEL BEARINGS: Roller
5. CASTER FRAME MATERIAL: Steel
6. CASTER WHEEL SHAPE: Standard

7. CASTER CORE MATERIAL : Forged Steel

8. CASTER WHEEL/TREAD MATERIAL: Polyurethane 9. CASTER LOAD RATING RANGE: Extra Super Duty

10. CASTER PRODUCT GROUP: Rigid Caster







100 Grainger Parkway, Lake Forest, Illinois 60045-5201 1-(800) GRAINGER, 1-(800) 472-4643, (847) 535-1000 www.grainger.com This file and any associated information and specifications are provided for reference and evaluation purposes only, and is subject to change without notice. Grainger makes no representations, warranties or guarantees as to the appropriateness, accuracy, completeness, or suitability for any purpose, o