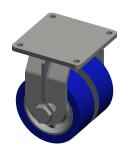

1VHK6

COMPONENT

Dual Whl Caster, Polyurethane, 8in, 7000 ll

| Plate Caster |        |
|--------------|--------|
|              | UNIT   |
|              | INCH   |
|              | SHEET  |
| 8in, 7000 lb | 1 of 1 |