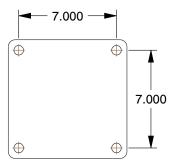

## **PLATE DETAILS**



## **MOUNTING HOLE DETAILS**



## **NOTES:**

1. LOAD RATING: 5000 lb. 2. WHEEL COLOR: Green

3. FRAME FINISH: Zinc PlatedEnamel 4. CASTER WHEEL BEARINGS: Roller 5. CASTER FRAME MATERIAL: Steel 6. CASTER WHEEL SHAPE: Standard

7. CASTER CORE MATERIAL : Cast Iron

8. CASTER WHEEL/TREAD MATERIAL : Polyurethane 9. CASTER LOAD RATING RANGE : Heavy-Duty

10. CASTER PRODUCT GROUP : Rigid Caster







100 Grainger Parkway, Lake Forest, Illinois 60045-5201 1-(800) GRAINGER, 1-(800) 472-4643, (847) 535-1000 www.grainger.com This file and any associated information and specifications are provided for reference and evaluation purposes only, and is subject to change without notice. Grainger makes no representations, warranties or guarantees as to the appropriateness, accuracy, completeness, or sui