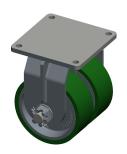

## **NOTES:**

1. LOAD RATING: 5000 lb. 2. WHEEL COLOR: Green

3. FRAME FINISH: Zinc PlatedEnamel 4. CASTER WHEEL BEARINGS: Roller 5. CASTER FRAME MATERIAL: Steel 6. CASTER WHEEL SHAPE: Standard

7. CASTER CORE MATERIAL : Cast Iron

8. CASTER WHEEL/TREAD MATERIAL : Polyurethane 9. CASTER LOAD RATING RANGE : Heavy-Duty

10. CASTER PRODUCT GROUP : Rigid Caster

100 Grainger Parkway, Lake Forest, Illinois 60045-5201 1-(800) GRAINGER, 1-(800) 472-4643, (847) 535-1000 www.grainger.com This file and any associated information and specifications are provided for reference and evaluation purposes only, and is subject to change without notice. Grainger makes no representations, warranties or guarantees as to the appropriateness, accuracy, completeness, or suitability for any purpose, of the file, information or specifications. You are solely responsible for the use of the file, information or specifications.