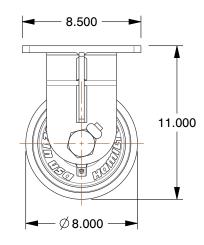

## **NOTES:**

1. LOAD RATING: 5000 lb. 2. WHEEL COLOR: Green

3. FRAME FINISH: Zinc PlatedEnamel 4. CASTER WHEEL BEARINGS: Roller 5. CASTER FRAME MATERIAL: Steel 6. CASTER WHEEL SHAPE: Standard

7. CASTER CORE MATERIAL : Cast Iron

8. CASTER WHEEL/TREAD MATERIAL : Polyurethane 9. CASTER LOAD RATING RANGE : Heavy-Duty

10. CASTER PRODUCT GROUP : Rigid Caster

100 Grainger Parkway, Lake Forest, Illinois 60045-5201 1-(800) GRAINGER, 1-(800) 472-4643, (847) 535-1000 www.grainger.com This file and any associated information and specifications are provided for reference and evaluation purposes only, and is subject to change without notice. Grainger makes no representations, warranties or guarantees as to the appropriateness, accuracy, completeness, or suitability for any purpose, of the file, information or specifications. You are solely responsible for the use of the file, information or specifications.