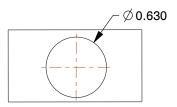

## **PLATE DETAILS**



## **MOUNTING HOLE DETAILS**



## **NOTES:**

1. LOAD RATING: 5000 lb. 2. WHEEL COLOR: Green

3. FRAME FINISH: Zinc PlatedEnamel 4. CASTER WHEEL BEARINGS: Roller 5. CASTER FRAME MATERIAL: Steel 6. CASTER WHEEL SHAPE: Standard

7. CASTER CORE MATERIAL : Cast Iron

8. CASTER WHEEL/TREAD MATERIAL : Polyurethane 9. CASTER LOAD RATING RANGE : Heavy-Duty

10. CASTER PRODUCT GROUP : Rigid Caster







100 Grainger Parkway, Lake Forest, Illinois 60045-5201 1-(800) GRAINGER, 1-(800) 472-4643, (847) 535-1000 www.grainger.com This file and any associated information and specifications are provided for reference and evaluation purposes only, and is subject to change without notice. Grainger makes no representations, warranties or guarantees as to the appropriateness, accuracy, completeness, or suitability for any purpose, of the