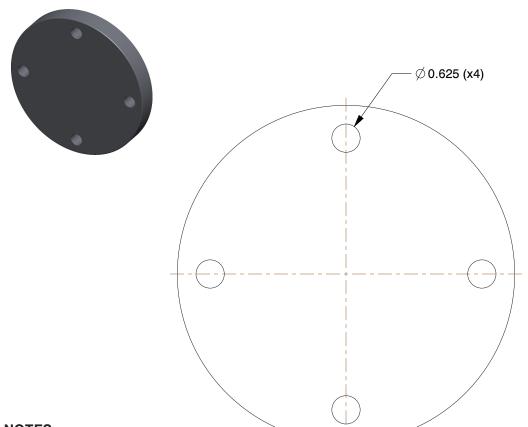

## **NOTES:**

1. COLOR: Gray
2. ITEM: Blind Flange
3. MAX. TEMP.: 210°F

4. PIPE SIZE - PIPE FITTING: 3"5. PIPE FITTING MATERIAL: CPVC6. MAX. PRESSURE: 150 psi @ 73°F

7. STANDARDS: ASTM D1784, NSF14 Certified

8. FITTING CONNECTION TYPE: Blind
9. FITTING SCHEDULE/CLASS: Schedule 80

100 Grainger Parkway, Lake Forest, Illinois 60045-5201 1-(800) GRAINGER, 1-(800) 472-4643, (847) 535-1000 www.grainger.com This file and any associated information and specifications are provided for reference and evaluation purposes only, and is subject to change without notice. Grainger makes no representations, warranties or guarantees as to the appropriateness, accuracy, completeness, or suitability for any purpose, of the file, information or specifications. You are solely responsible for the use of the file, information or specifications.