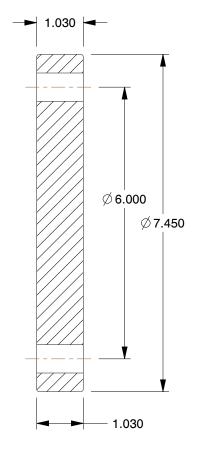

## **NOTES:**

1. COLOR: Gray
2. ITEM: Blind Flange
3. MAX. TEMP.: 210°F

4. PIPE SIZE - PIPE FITTING: 3"5. PIPE FITTING MATERIAL: CPVC6. MAX. PRESSURE: 150 psi @ 73°F

7. STANDARDS: ASTM D1784, NSF14 Certified

8. FITTING CONNECTION TYPE: Blind
9. FITTING SCHEDULE/CLASS: Schedule 80

100 Grainger Parkway, Lake Forest, Illinois 60045-5201 1-(800) GRAINGER, 1-(800) 472-4643, (847) 535-1000 www.grainger.com This file and any associated information and specifications are provided for reference and evaluation purposes only, and is subject to change without notice. Grainger makes no representations, warranties or guarantees as to the appropriateness, accuracy, completeness, or suitability for any purpose, of the file, information or specifications. You are solely responsible for the use of the file, information or specifications.