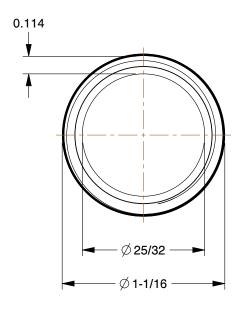

1.25

| · · ·                                                                                               |   |
|-----------------------------------------------------------------------------------------------------|---|
| 1VGT3                                                                                               |   |
| 17413                                                                                               |   |
| Nipple: Red Brass, 3/4 in Nominal Pipe Size,<br>1 1/8 in Overall Lg, Fully Threaded,<br>Schedule 40 | Ş |
|                                                                                                     |   |