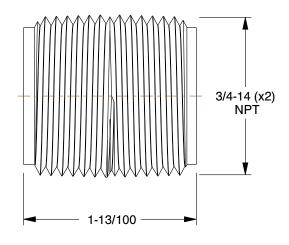

1.25

| · · ·                                                                                               |   |
|-----------------------------------------------------------------------------------------------------|---|
| 1VGT3                                                                                               |   |
| 17413                                                                                               |   |
| Nipple: Red Brass, 3/4 in Nominal Pipe Size,<br>1 1/8 in Overall Lg, Fully Threaded,<br>Schedule 40 | Ş |
|                                                                                                     |   |